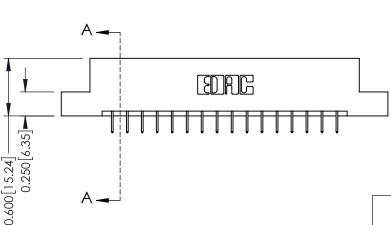

THIS IS A C.A.D. GENERATED DRAWING DO NOT MAKE MANUAL REVISIONS TO MASTER.

ISSUE NUMBER ORIGINAL

337 / 387 Series Card Edge Connector Part Number: 337-032-524-207

YOUR CONNECTION TO QUALITY & SERVICE

**EDAC INC** TORONTO, ONTARIO CANADA

THESE DRAWINGS AND SPECIFICATIONS ARE THE PROPERTY OF EDAC INC., AND SHALL NOT BE REPRODUCED, OR COPIED OR USED AS THE BASIS FOR THE MANUFACTURE OR SALE OF APPARATUS WITHOUT WRITTEN PERMISSION.

|  | 00/ 2/10 /// 0/2 |                  |  |
|--|------------------|------------------|--|
|  | DRAWN: J.LEE     | DATE: OCT. 06/09 |  |
|  | CHECKED:         | DATE:            |  |
|  | SCALE: NTS       | SHEET 1 OF 3     |  |
|  | DRAWING NUMBER   | ISSUE            |  |
|  | 337 Assembly     | 1                |  |