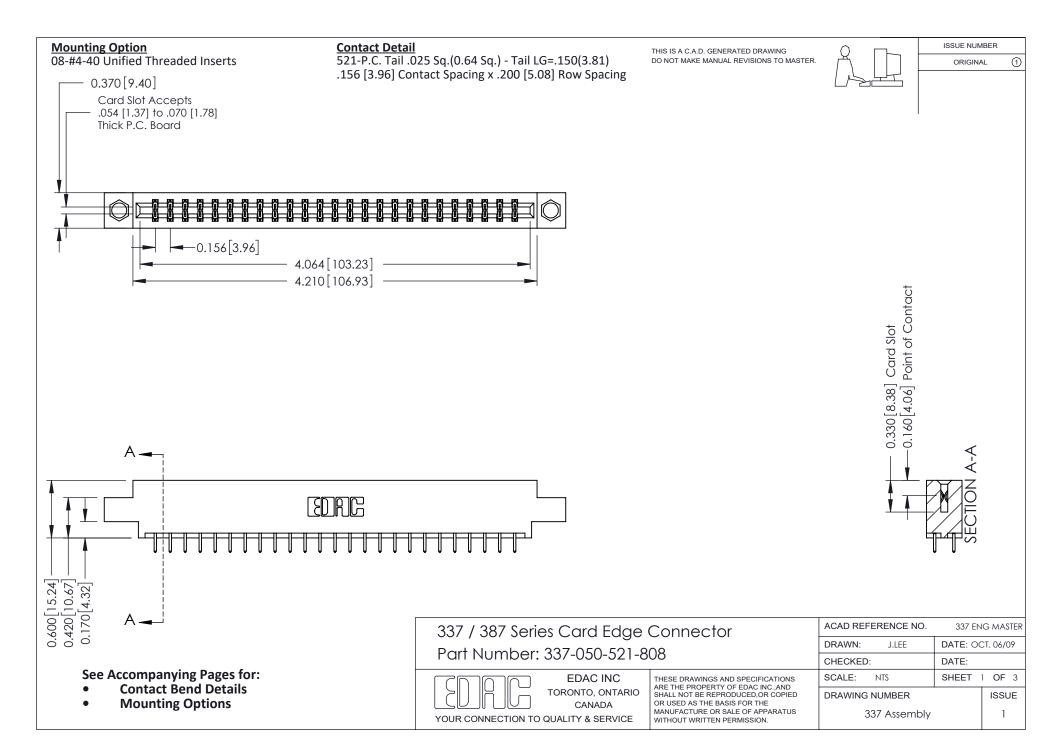

ISSUE NUMBER

ORIGINAL

1

| 337 / 387 Series Card Edge Connector<br>Contact Bend Detail           |                                                                                                                                                                                                  | ACAD REFERENCE NO. 337 E |                  | G MASTER      |
|-----------------------------------------------------------------------|--------------------------------------------------------------------------------------------------------------------------------------------------------------------------------------------------|--------------------------|------------------|---------------|
|                                                                       |                                                                                                                                                                                                  | DRAWN: J.LEE             | DATE: OCT. 06/09 |               |
|                                                                       |                                                                                                                                                                                                  | CHECKED: DATE:           |                  |               |
| EDAC INC TORONTO, ONTARIO CANADA YOUR CONNECTION TO QUALITY & SERVICE | THESE DRAWINGS AND SPECIFICATIONS ARE THE PROPERTY OF EDAC INC.,AND SHALL NOT BE REPRODUCED, OR COPIED OR USED AS THE BASIS FOR THE MANUFACTURE OR SALE OF APPARATUS WITHOUT WRITTEN PERMISSION. | SCALE: NTS               | SHEET            | 2 <b>OF</b> 3 |
|                                                                       |                                                                                                                                                                                                  | DRAWING NUMBER           |                  | ISSUE         |
|                                                                       |                                                                                                                                                                                                  | 337 Assembly             |                  | 1             |