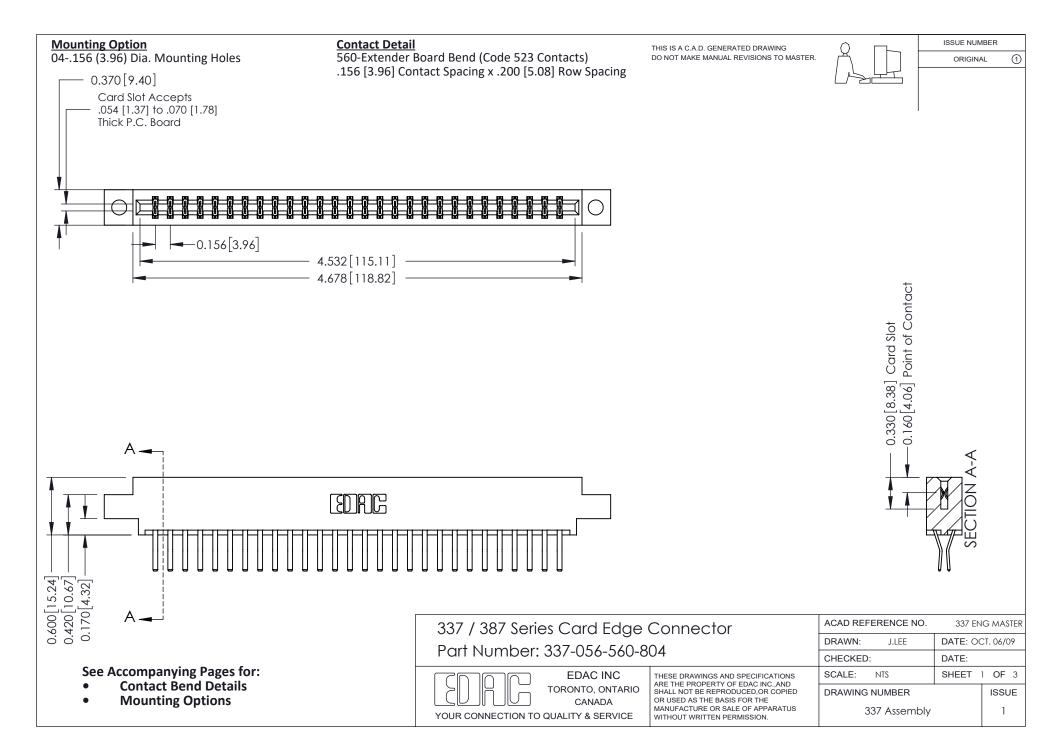

ISSUE NUMBER

ORIGINAL

1

| 337 / 387 Series Card Edge Connector<br>Contact Bend Detail           |                                                                                                                                                                                                  | ACAD REFERENCE NO. 337 E |                  | G MASTER      |
|-----------------------------------------------------------------------|--------------------------------------------------------------------------------------------------------------------------------------------------------------------------------------------------|--------------------------|------------------|---------------|
|                                                                       |                                                                                                                                                                                                  | DRAWN: J.LEE             | DATE: OCT. 06/09 |               |
|                                                                       |                                                                                                                                                                                                  | CHECKED: DATE:           |                  |               |
| EDAC INC TORONTO, ONTARIO CANADA YOUR CONNECTION TO QUALITY & SERVICE | THESE DRAWINGS AND SPECIFICATIONS ARE THE PROPERTY OF EDAC INC.,AND SHALL NOT BE REPRODUCED, OR COPIED OR USED AS THE BASIS FOR THE MANUFACTURE OR SALE OF APPARATUS WITHOUT WRITTEN PERMISSION. | SCALE: NTS               | SHEET            | 2 <b>OF</b> 3 |
|                                                                       |                                                                                                                                                                                                  | DRAWING NUMBER           |                  | ISSUE         |
|                                                                       |                                                                                                                                                                                                  | 337 Assembly             |                  | 1             |