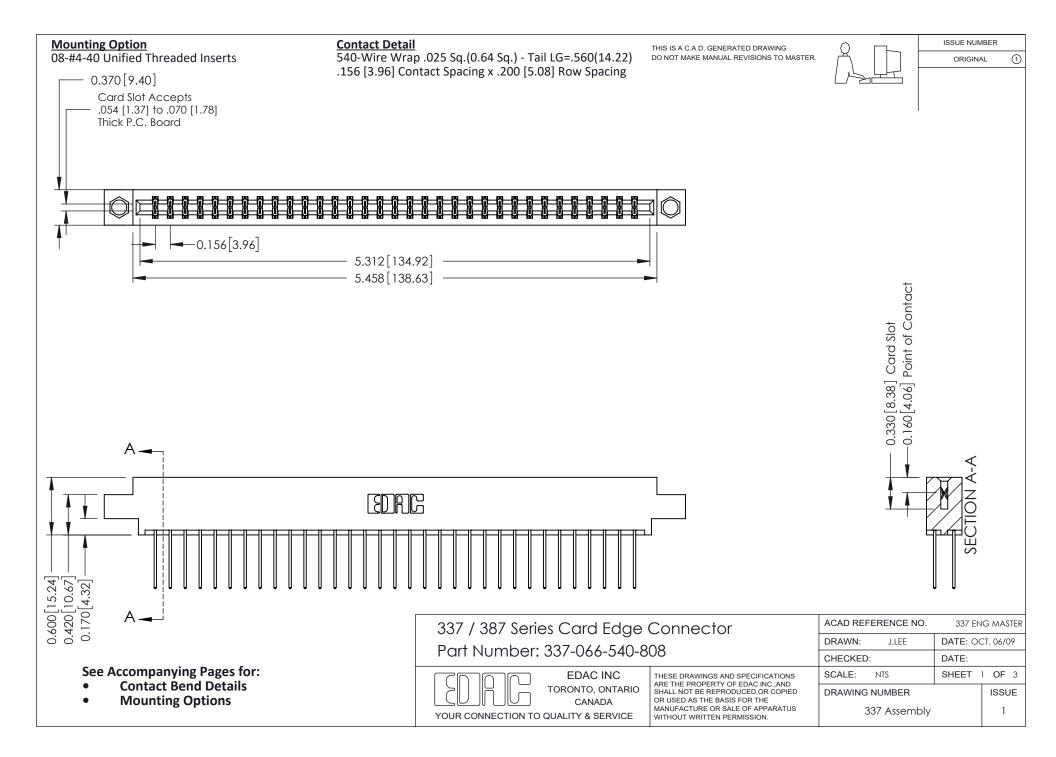

ISSUE NUMBER

ORIGINAL

1



| 337 / 387 Series Card Edge Connector<br>Contact Bend Detail           |                                                                                                                                                                                                  | ACAD REFERENCE NO. 337 E |                  | G MASTER      |
|-----------------------------------------------------------------------|--------------------------------------------------------------------------------------------------------------------------------------------------------------------------------------------------|--------------------------|------------------|---------------|
|                                                                       |