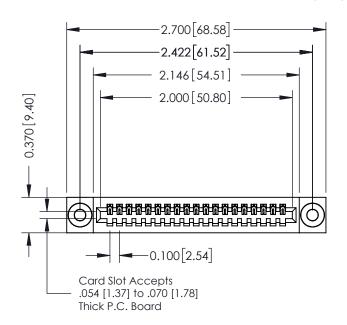

## **See Accompanying Pages for:**

- **Contact Bend Details**
- **Mounting Options**

| 342 / 392 Card Edge Connector |
|-------------------------------|
| Part Number: 342-019-521-103  |

YOUR CONNECTION TO QUALITY & SERVICE

342 ENG MASTER DATE: OCT. 06/09 J.LEE NTS SHEET 1 OF 3

342 Assembly

THIS IS A C.A.D. GENERATED DRAWING DO NOT MAKE MANUAL REVISIONS TO MASTER. ISSUE NUMBER

ORIGINAL

1

| 342 / 392 Series Card Edge Connector<br>Contact Bend Detail |                                                                                                                                     | ACAD REFERENCE NO. 342 ENG MASTER |             |          |          |
|-------------------------------------------------------------|-------------------------------------------------------------------------------------------------------------------------------------|-----------------------------------|-------------|----------|----------|
|                                                             |                                                                                                                                     | DRAWN:                            | J.LEE       | DATE: OC | T. 06/09 |
|                                                             |                                                                                                                                     | CHECKED:                          |             | DATE:    |          |
| EDAC INC                                                    | ARE THE PROPERTY OF EDAC INC.,AND — SHALL NOT BE REPRODUCED,OR COPIED OR USED AS THE BASIS FOR THE MANUFACTURE OR SALE OF APPARATUS | SCALE:                            | NTS         | SHEET :  | 2 OF 3   |
| TORONTO, ONTARIO                                            |                                                                                                                                     | DRAWING                           | NUMBER      |          | ISSUE    |
| YOUR CONNECTION TO QUALITY & SERVICE                        |                                                                                                                                     | 3                                 | 42 Assembly |          | 1        |