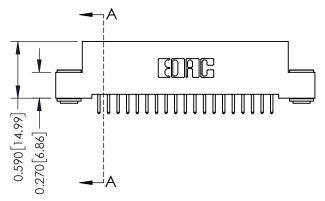

## 0.410[10.41] SECTION A-A

342 ENG MASTER DATE: OCT. 06/09 J.LEE NTS SHEET 1 OF 3

342 Assembly

THIS IS A C.A.D. GENERATED DRAWING DO NOT MAKE MANUAL REVISIONS TO MASTER. ISSUE NUMBER

ORIGINAL

1

| 342 / 392 Series Card Edge Connector<br>Contact Bend Detail |                                                                                                                                     | ACAD REFERENCE NO. 342 ENG MASTER |             |          |          |
|-------------------------------------------------------------|-------------------------------------------------------------------------------------------------------------------------------------|-----------------------------------|-------------|----------|----------|
|                                                             |                                                                                                                                     | DRAWN:                            | J.LEE       | DATE: OC | T. 06/09 |
|                                                             |                                                                                                                                     | CHECKED:                          |             | DATE:    |          |
| EDAC INC                                                    | ARE THE PROPERTY OF EDAC INC.,AND — SHALL NOT BE REPRODUCED,OR COPIED OR USED AS THE BASIS FOR THE MANUFACTURE OR SALE OF APPARATUS | SCALE:                            | NTS         | SHEET :  | 2 OF 3   |
| TORONTO, ONTARIO                                            |                                                                                                                                     | DRAWING                           | NUMBER      |          | ISSUE    |
| YOUR CONNECTION TO QUALITY & SERVICE                        |                                                                                                                                     | 3                                 | 42 Assembly |          | 1        |