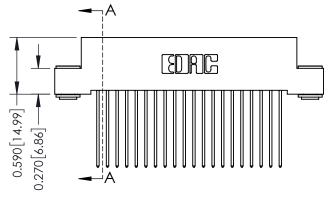

## **See Accompanying Pages for:**

- **Contact Bend Details**
- **Mounting Options**

|                                | SECTION            |                |
|--------------------------------|--------------------|----------------|
|                                | SECTION            | N A-A          |
| 3/12 / 392 Card Edge Connector | ACAD REFERENCE NO. | 342 ENG MASTER |

| 342 / 392 Cara Eage Connector        |                                                                                                  |         |             |            |                 |
|--------------------------------------|--------------------------------------------------------------------------------------------------|---------|-------------|------------|-----------------|
| Part Number: 342-020-541-103         |                                                                                                  | DRAWN:  | J.LEE       | DATE: O    | CT. 06/09       |
|                                      |                                                                                                  | CHECKED | ):          | DATE:      |                 |
| EDAC INC                             | THESE DRAWINGS AND SPECIFICATIONS ARE THE PROPERTY OF EDAC INCAND                                | SCALE:  | NTS         | SHEET 1 OF | TS SHEET 1 OF 3 |
| TORONTO, ONTARIO CANADA              | SHALL NOT BE REPRODUCED, OR COPIED OR USED AS THE BASIS FOR THE MANUFACTURE OR SALE OF APPARATUS | DRAWING | NUMBER      |            | ISSUE           |
| YOUR CONNECTION TO QUALITY & SERVICE |                                                                                                  | 3       | 42 Assembly |            | 1               |