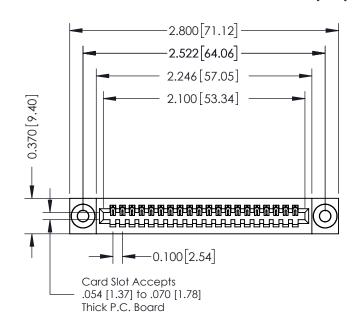

## **See Accompanying Pages for:**

- **Contact Bend Details**
- **Mounting Options**

|                                | SECTION            |                |
|--------------------------------|--------------------|----------------|
|                                | SECTION            | N A-A          |
| 3/12 / 392 Card Edge Connector | ACAD REFERENCE NO. | 342 ENG MASTER |

| 342 / 392 Cara Eage Connector        |                                                                                                  |         |             |            |                 |
|--------------------------------------|--------------------------------------------------------------------------------------------------|---------|-------------|------------|-----------------|
| Part Number: 342-020-541-103         |                                                                                                  | DRAWN:  | J.LEE       | DATE: O    | CT. 06/09       |
|                                      |                                                                                                  | CHECKED | ):          | DATE:      |                 |
| EDAC INC                             | THESE DRAWINGS AND SPECIFICATIONS ARE THE PROPERTY OF EDAC INCAND                                | SCALE:  | NTS         | SHEET 1 OF | TS SHEET 1 OF 3 |
| TORONTO, ONTARIO CANADA              | SHALL NOT BE REPRODUCED, OR COPIED OR USED AS THE BASIS FOR THE MANUFACTURE OR SALE OF APPARATUS | DRAWING | NUMBER      |            | ISSUE           |
| YOUR CONNECTION TO QUALITY & SERVICE |                                                                                                  | 3       | 42 Assembly |            | 1               |