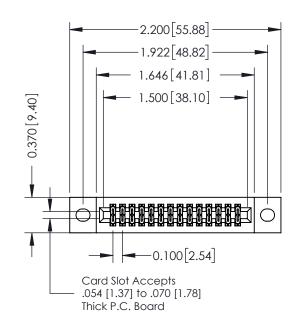

## **See Accompanying Pages for:**

- **Contact Bend Details**
- **Mounting Options**

| 342 / 392 Card Edge Connector |
|-------------------------------|
| Part Number: 342-028-521-202  |

342 ENG MASTER DATE: OCT. 06/09 J.LEE NTS SHEET 1 OF 3