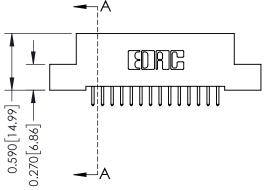

## **Mounting Option**

02-.128 (3.25) Wide Mounting Slots

## **Contact Detail**

521-P.C. Tail .025 Sq.(0.64 Sq.) - Tail LG=.160(4.06) .100 [2.54] Contact Spacing x .200 [5.08] Row Spacing







## 0.240 [6.10] Point of Contact 0.410[10.41] SECTION A-A

## **See Accompanying Pages for:**

- **Contact Bend Details**
- **Mounting Options**

| 342 / 392 Card Edge Connector |
|-------------------------------|
| Part Number: 342-028-521-202  |



342 ENG MASTER DATE: OCT. 06/09 J.LEE NTS SHEET 1 OF 3

342 Assembly

THIS IS A C.A.D. GENERATED DRAWING DO NOT MAKE MANUAL REVISIONS TO MASTER. ISSUE NUMBER

ORIGINAL

1



| 342 / 392 Series Card Edge Connector<br>Contact Bend Detail |                                                                                                                                   | ACAD REFERENCE NO. 342 ENG MASTER |             |          |          |
|-------------------------------------------------------------|------------------------------------------