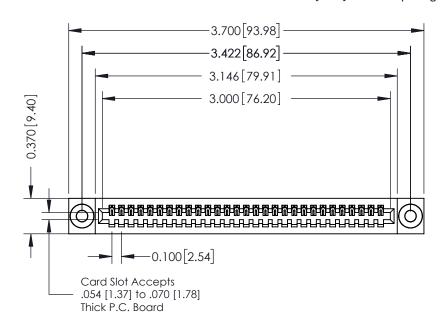

## **See Accompanying Pages for:**

- Contact Bend Details
- Mounting Options

342 / 392 Card Edge Connector Part Number: 342-029-542-103

SDRG.

EDAC INC TORONTO, ONTARIO CANADA

YOUR CONNECTION TO QUALITY & SERVICE WITHOUT WRIT