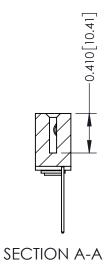

NG NUMBER ISSUE 342 Assembly 1

THIS IS A C.A.D. GENERATED DRAWING DO NOT MAKE MANUAL REVISIONS TO MASTER. ISSUE NUMBER

ORIGINAL

1

| 342 / 392 Series Card Edge Connector |                                                                                                                                                                                                 |          | ACAD REFERENCE NO. 342 ENG MASTER |                  |        |  |
|--------------------------------------|-------------------------------------------------------------------------------------------------------------------------------------------------------------------------------------------------|----------|-----------------------------------|------------------|--------|--|
| Contact Bend Detail                  |                                                                                                                                                                                                 | DRAWN:   | J.LEE                             | DATE: OCT. 06/09 |        |  |
|                                      |                                                                                                                                                                                                 | CHECKED: |                                   | DATE:            |        |  |
|                                      | THESE DRAWINGS AND SPECIFICATIONS ARE THE PROPERTY OF EDAC INC.,AND SHALL NOT BE REPRODUCED,OR COPIED OR USED AS THE BASIS FOR THE MANUFACTURE OR SALE OF APPARATUS WITHOUT WRITTEN PERMISSION. | SCALE:   | NTS                               | SHEET :          | 2 OF 3 |  |
| TORONTO, ONTARIO                     |                                                                                                                                                                                                 | DRAWING  | NUMBER                            |                  | ISSUE  |  |
| UR CONNECTION TO QUALITY & SERVICE   |                                                                                                                                                                                                 | 3        | 42 Assembly                       |                  | 1      |  |