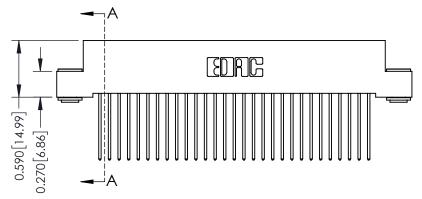

NG NUMBER ISSUE 342 Assembly 1

THIS IS A C.A.D. GENERATED DRAWING DO NOT MAKE MANUAL REVISIONS TO MASTER. ISSUE NUMBER

ORIGINAL

1

| 342 / 392 Series Card Edge Connector |                                                                                                                                                                                                 |          | ACAD REFERENCE NO. 342 ENG MASTER |                  |        |  |
|--------------------------------------|-------------------------------------------------------------------------------------------------------------------------------------------------------------------------------------------------|----------|-----------------------------------|------------------|--------|--|
| Contact Bend Detail                  |                                                                                                                                                                                                 | DRAWN:   | J.LEE                             | DATE: OCT. 06/09 |        |  |
|                                      |                                                                                                                                                                                                 | CHECKED: |                                   | DATE:            |        |  |
|                                      | THESE DRAWINGS AND SPECIFICATIONS ARE THE PROPERTY OF EDAC INC.,AND SHALL NOT BE REPRODUCED,OR COPIED OR USED AS THE BASIS FOR THE MANUFACTURE OR SALE OF APPARATUS WITHOUT WRITTEN PERMISSION. | SCALE:   | NTS                               | SHEET :          | 2 OF 3 |  |
| TORONTO, ONTARIO                     |                                                                                                                                                                                                 | DRAWING  | NUMBER                            |                  | ISSUE  |  |
| UR CONNECTION TO QUALITY & SERVICE   |                                                                                                                                                                                                 | 3        | 42 Assembly                       |                  | 1      |  |