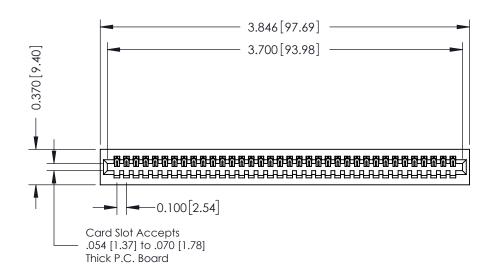

## **See Accompanying Pages for:**

- **Contact Bend Details**
- **Mounting Options**

342 / 392 Card Edge Connector Part Number: 342-036-540-101

YOUR CONNECTION TO QUALITY & SERVICE

342 ENG MASTER J.LEE DATE: OCT. 06/09 SHEET 1 OF 3

342 Assembly

THIS IS A C.A.D. GENERATED DRAWING DO NOT MAKE MANUAL REVISIONS TO MASTER. ISSUE NUMBER

ORIGINAL

1

| 342 / 392 Series Card Edge Connector<br>Contact Bend Detail |                                                                                                                                                                                                  | ACAD REFERENCE NO. 342 ENG MASTER |             |                  |        |
|-------------------------------------------------------------|--------------------------------------------------------------------------------------------------------------------------------------------------------------------------------------------------|-----------------------------------|-------------|------------------|--------|
|                                                             |                                                                                                                                                                                                  | DRAWN:                            | J.LEE       | DATE: OCT. 06/09 |        |
|                                                             |                                                                                                                                                                                                  | CHECKED:                          |             | DATE:            |        |
| TORONTO, ONTARIO                                            | THESE DRAWINGS AND SPECIFICATIONS ARE THE PROPERTY OF EDAC INC. AND SHALL NOT BE REPRODUCED, OR COPIED OR USED AS THE BASIS FOR THE MANUFACTURE OR SALE OF APPARATUS WITHOUT WRITTEN PERMISSION. | SCALE:                            | NTS         | SHEET :          | 2 OF 3 |
|                                                             |                                                                                                                                                                                                  | DRAWING                           | NUMBER      |                  | ISSUE  |
| YOUR CONNECTION TO QUALITY & SERVICE                        |                                                                                                                                                                                                  | 3                                 | 42 Assembly |                  | 1      |