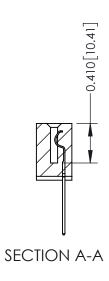

**Mounting Option** 01-No Mounting Lugs **Contact Detail** 

540-Wire Wrap .025 Sq.(0.64 Sq.) - Tail LG=.570(14.48) .100 [2.54] Contact Spacing x .200 [5.08] Row Spacing

342 Assembly

THIS IS A C.A.D. GENERATED DRAWING DO NOT MAKE MANUAL REVISIONS TO MASTER. ISSUE NUMBER

ORIGINAL

1

| 342 / 392 Series Card Edge Connector<br>Contact Bend Detail |                                                                                                                                                                                                  | ACAD REFERENCE NO. 342 ENG MASTER |             |                  |        |
|-------------------------------------------------------------|--------------------------------------------------------------------------------------------------------------------------------------------------------------------------------------------------|-----------------------------------|-------------|------------------|--------|
|                                                             |                                                                                                                                                                                                  | DRAWN:                            | J.LEE       | DATE: OCT. 06/09 |        |
|                                                             |                                                                                                                                                                                                  | CHECKED:                          |             | DATE:            |        |
| TORONTO, ONTARIO                                            | THESE DRAWINGS AND SPECIFICATIONS ARE THE PROPERTY OF EDAC INC. AND SHALL NOT BE REPRODUCED, OR COPIED OR USED AS THE BASIS FOR THE MANUFACTURE OR SALE OF APPARATUS WITHOUT WRITTEN PERMISSION. | SCALE:                            | NTS         | SHEET :          | 2 OF 3 |
|                                                             |                                                                                                                                                                                                  | DRAWING                           | NUMBER      |                  | ISSUE  |
| YOUR CONNECTION TO QUALITY & SERVICE                        |                                                                                                                                                                                                  | 3                                 | 42 Assembly |                  | 1      |