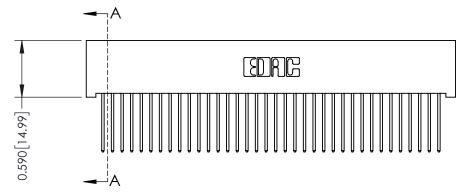

342 Assembly

THIS IS A C.A.D. GENERATED DRAWING DO NOT MAKE MANUAL REVISIONS TO MASTER. ISSUE NUMBER

ORIGINAL

1

| 342 / 392 Series Card Edge Connector<br>Contact Bend Detail |                                                                                                                                                                                                  | ACAD REFERENCE NO. 342 ENG MASTER |             |                  |        |
|-------------------------------------------------------------|--------------------------------------------------------------------------------------------------------------------------------------------------------------------------------------------------|-----------------------------------|-------------|------------------|--------|
|                                                             |                                                                                                                                                                                                  | DRAWN:                            | J.LEE       | DATE: OCT. 06/09 |        |
|                                                             |                                                                                                                                                                                                  | CHECKED:                          |             | DATE:            |        |
| TORONTO, ONTARIO                                            | THESE DRAWINGS AND SPECIFICATIONS ARE THE PROPERTY OF EDAC INC. AND SHALL NOT BE REPRODUCED, OR COPIED OR USED AS THE BASIS FOR THE MANUFACTURE OR SALE OF APPARATUS WITHOUT WRITTEN PERMISSION. | SCALE:                            | NTS         | SHEET :          | 2 OF 3 |
|                                                             |                                                                                                                                                                                                  | DRAWING                           | NUMBER      |                  | ISSUE  |
| YOUR CONNECTION TO QUALITY & SERVICE                        |                                                                                                                                                                                                  | 3                                 | 42 Assembly |                  | 1      |