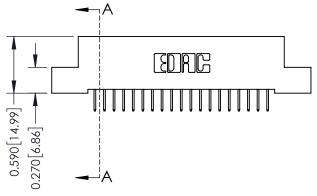

## **Mounting Option**

02-.128 (3.25) Wide Mounting Slots

THIS IS A C.A.D. GENERATED DRAWING DO NOT MAKE MANUAL REVISIONS TO MASTER

ISSUE NUMBER

ORIGINAL

1

| 342 / 392 Card Edge Connector<br>Mounting Options |                                                                                                                                   | ACAD REFERENCE NO. 342 ENG MASTER |         |           |  |  |
|---------------------------------------------------|-----------------------------------------------------------------------------------------------------------------------------------|-----------------------------------|---------|-----------|--|--|
|                                                   |                                                                                                                                   | DRAWN: J.LEE                      | DATE: O | CT. 06/09 |  |  |
|                                                   |                                                                                                                                   | CHECKED:                          | DATE:   |           |  |  |
| EDAC INC                                          | ARE THE PROPERTY OF EDAC INC.,AND SHALL NOT BE REPRODUCED,OR COPIED OR USED AS THE BASIS FOR THE MANUFACTURE OR SALE OF APPARATUS | SCALE: NTS                        | SHEET : | 3 OF 3    |  |  |
| TORONTO, ONTARIO                                  |                                                                                                                                   | DRAWING NUMBER                    | •       | ISSUE     |  |  |
| YOUR CONNECTION TO QUALITY & SERVICE              |                                                                                                                                   | 342 Assembly                      |         | 1         |  |  |