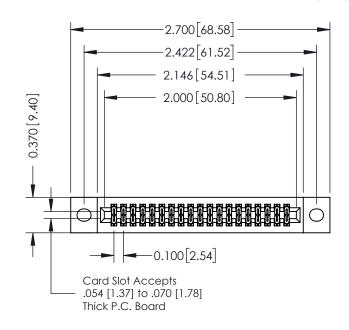

## **See Accompanying Pages for:**

- **Contact Bend Details**
- **Mounting Options**

| 342 / 392 Card Edge Connector |
|-------------------------------|
| Part Number: 342-038-524-202  |

| ACAD REFERENCE NO. 342 ENG MASTER |                  |  |  |  |  |
|-----------------------------------|------------------|--|--|--|--|
| DRAWN: J.LEE                      | DATE: OCT. 06/09 |  |  |  |  |
| CHECKED:                          | DATE:            |  |  |  |  |
| SCALE: NTS                        | SHEET 1 OF 3     |  |  |  |  |
| DRAWING NUMBER                    | ISSUE            |  |  |  |  |

342 Assembly

THIS IS A C.A.D. GENERATED DRAWING DO NOT MAKE MANUAL REVISIONS TO MASTER. ISSUE NUMBER

ORIGINAL

1

| 342 / 392 Series Card Edge Connector<br>Contact Bend Detail |                                                                                                                                   | ACAD REFERENCE NO. 342 ENG MASTER |             |          |          |
|-------------------------------------------------------------|-----------------------------------------------------------------------------------------------------------------------------------|-----------------------------------|-------------|----------|----------|
|                                                             |                                                                                                                                   | DRAWN:                            | J.LEE       | DATE: OC | T. 06/09 |
|                                                             |                                                                                                                                   | CHECKED:                          |             | DATE:    |          |
| EDAC INC                                                    | ARE THE PROPERTY OF EDAC INC.,AND SHALL NOT BE REPRODUCED,OR COPIED OR USED AS THE BASIS FOR THE MANUFACTURE OR SALE OF APPARATUS | SCALE:                            | NTS         | SHEET :  | 2 OF 3   |
| TORONTO, ONTARIO                                            |                                                                                                                                   | DRAWING                           | NUMBER      |          | ISSUE    |
| YOUR CONNECTION TO QUALITY & SERVICE                        |                                                                                                                                   | 3                                 | 42 Assembly |          | 1        |