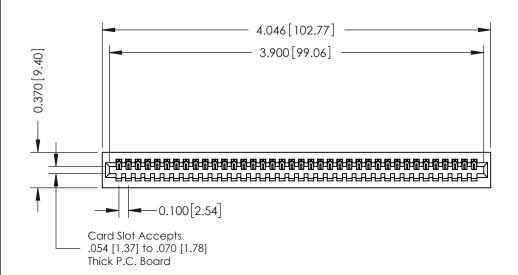

## **See Accompanying Pages for:**

- **Contact Bend Details**
- **Mounting Options**

342 / 392 Card Edge Connector Part Number: 342-038-542-101

YOUR CONNECTION TO QUALITY & SERVICE

342 ENG MASTER J.LEE DATE: OCT. 06/09 SHEET 1 OF 3

342 Assembly

THIS IS A C.A.D. GENERATED DRAWING DO NOT MAKE MANUAL REVISIONS TO MASTER. ISSUE NUMBER

ORIGINAL

1

| 342 / 392 Series Card Edge Connector<br>Contact Bend Detail |                                                                                                                                                                                                  | ACAD REFERENCE NO. 342 ENG MASTER |             |                  |        |
|-------------------------------------------------------------|--------------------------------------------------------------------------------------------------------------------------------------------------------------------------------------------------|-----------------------------------|-------------|------------------|--------|
|                                                             |                                                                                                                                                                                                  | DRAWN:                            | J.LEE       | DATE: OCT. 06/09 |        |
|                                                             |                                                                                                                                                                                                  | CHECKED:                          |             | DATE:            |        |
| TORONTO, ONTARIO                                            | THESE DRAWINGS AND SPECIFICATIONS ARE THE PROPERTY OF EDAC INC. AND SHALL NOT BE REPRODUCED, OR COPIED OR USED AS THE BASIS FOR THE MANUFACTURE OR SALE OF APPARATUS WITHOUT WRITTEN PERMISSION. | SCALE:                            | NTS         | SHEET :          | 2 OF 3 |
|                                                             |                                                                                                                                                                                                  | DRAWING                           | NUMBER      |                  | ISSUE  |
| YOUR CONNECTION TO QUALITY & SERVICE                        |                                                                                                                                                                                                  | 3                                 | 42 Assembly |                  | 1      |