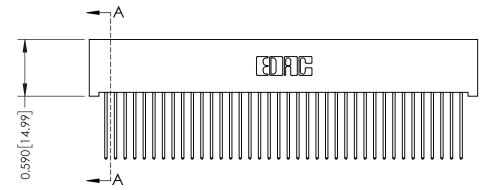

342 Assembly

THIS IS A C.A.D. GENERATED DRAWING DO NOT MAKE MANUAL REVISIONS TO MASTER. ISSUE NUMBER

ORIGINAL

1

| 342 / 392 Series Card Edge Connector<br>Contact Bend Detail |                                                                                                                                                                                                  | ACAD REFERENCE NO. 342 ENG MASTER |             |                  |        |
|-------------------------------------------------------------|--------------------------------------------------------------------------------------------------------------------------------------------------------------------------------------------------|-----------------------------------|-------------|------------------|--------|
|                                                             |                                                                                                                                                                                                  | DRAWN:                            | J.LEE       | DATE: OCT. 06/09 |        |
|                                                             |                                                                                                                                                                                                  | CHECKED:                          |             | DATE:            |        |
| TORONTO, ONTARIO                                            | THESE DRAWINGS AND SPECIFICATIONS ARE THE PROPERTY OF EDAC INC. AND SHALL NOT BE REPRODUCED, OR COPIED OR USED AS THE BASIS FOR THE MANUFACTURE OR SALE OF APPARATUS WITHOUT WRITTEN PERMISSION. | SCALE:                            | NTS         | SHEET :          | 2 OF 3 |
|                                                             |                                                                                                                                                                                                  | DRAWING                           | NUMBER      |                  | ISSUE  |
| YOUR CONNECTION TO QUALITY & SERVICE                        |                                                                                                                                                                                                  | 3                                 | 42 Assembly |                  | 1      |