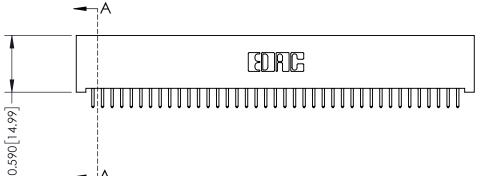

342 / 392 Card Edge Connector Part Number: 342-039-521-101

YOUR CONNECTION TO QUALITY & SERVICE

CANADA

342 ENG MASTER J.LEE DATE: OCT. 06/09 SHEET 1 OF 3 NTS

342 Assembly

THIS IS A C.A.D. GENERATED DRAWING DO NOT MAKE MANUAL REVISIONS TO MASTER. ISSUE NUMBER