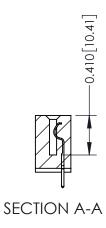

ORIGINAL

1

| 342 / 392 Series Card Edge Connector<br>Contact Bend Detail |                                                                                                                                                                                                  | ACAD REFERENCE NO. 342 ENG MASTER |             |                  |        |
|-------------------------------------------------------------|--------------------------------------------------------------------------------------------------------------------------------------------------------------------------------------------------|-----------------------------------|-------------|------------------|--------|
|                                                             |                                                                                                                                                                                                  | DRAWN:                            | J.LEE       | DATE: OCT. 06/09 |        |
|                                                             |                                                                                                                                                                                                  | CHECKED:                          |             | DATE:            |        |
| TORONTO, ONTARIO                                            | THESE DRAWINGS AND SPECIFICATIONS ARE THE PROPERTY OF EDAC INC. AND SHALL NOT BE REPRODUCED, OR COPIED OR USED AS THE BASIS FOR THE MANUFACTURE OR SALE OF APPARATUS WITHOUT WRITTEN PERMISSION. | SCALE:                            | NTS         | SHEET :          | 2 OF 3 |
|                                                             |                                                                                                                                                                                                  | DRAWING                           | NUMBER      |                  | ISSUE  |
| YOUR CONNECTION TO QUALITY & SERVICE                        |                                                                                                                                                                                                  | 3                                 | 42 Assembly |                  | 1      |