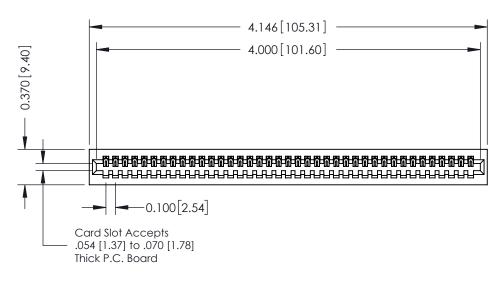

342 / 392 Card Edge Connector Part Number: 342-039-521-101

YOUR CONNECTION TO QUALITY & SERVICE

CANADA

342 ENG MASTER J.LEE DATE: OCT. 06/09 SHEET 1 OF 3 NTS

342 Assembly

THIS IS A C.A.D. GENERATED DRAWING DO NOT MAKE MANUAL REVISIONS TO MASTER. ISSUE NUMBER