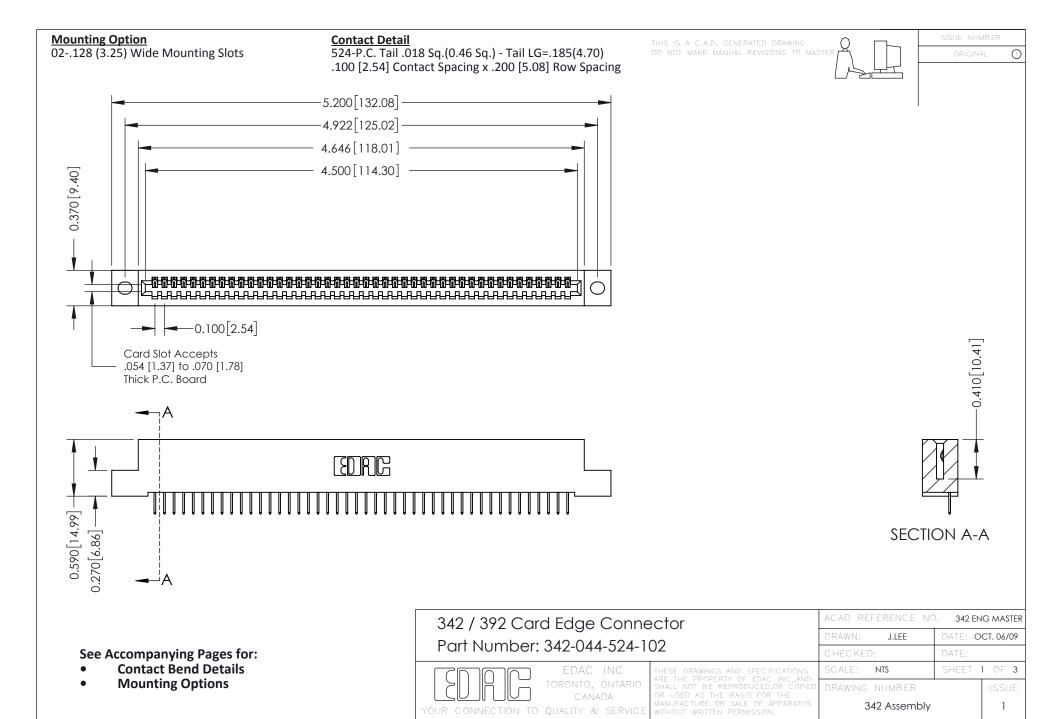

THIS IS A C.A.D. GENERATED DRAWING DO NOT MAKE MANUAL REVISIONS TO MASTER. ISSUE NUMBER

ORIGINAL

1



| 342 / 392 Series Card Edge Connector<br>Contact Bend Detail |                                                                                                                                                                                                  | ACAD REFERENCE NO. 342 ENG MASTER |             |                  |        |
|-------------------------------------------------------------|--------------------------------------------------------------------------------------------------------------------------------------------------------------------------------------------------|-----------------------------------|-------------|------------------|--------|
|