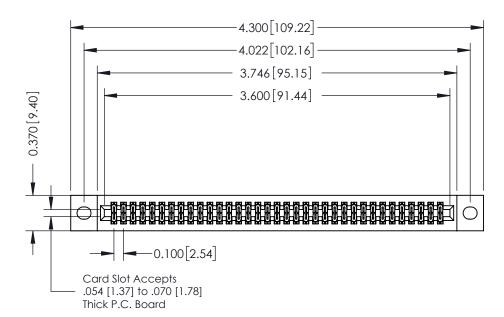

## **See Accompanying Pages for:**

- **Contact Bend Details**
- **Mounting Options**

342 / 392 Card Edge Connector Part Number: 342-070-560-202

YOUR CONNECTION TO QUALITY & SERVICE

CANADA

342 ENG MASTER J.LEE DATE: OCT. 06/09 SHEET 1 OF 3

342 Assembly

THIS IS A C.A.D. GENERATED DRAWING DO NOT MAKE MANUAL REVISIONS TO MASTER. ISSUE NUMBER

ORIGINAL

1

| 342 / 392 Series Card Edge Connector<br>Contact Bend Detail |                                                                                                                                                                                                  | ACAD REFERENCE NO. 342 ENG MASTER |             |                  |        |
|-------------------------------------------------------------|--------------------------------------------------------------------------------------------------------------------------------------------------------------------------------------------------|-----------------------------------|-------------|------------------|--------|
|                                                             |                                                                                                                                                                                                  | DRAWN:                            | J.LEE       | DATE: OCT. 06/09 |        |
|                                                             |                                                                                                                                                                                                  | CHECKED:                          |             | DATE:            |        |
| TORONTO, ONTARIO                                            | THESE DRAWINGS AND SPECIFICATIONS ARE THE PROPERTY OF EDAC INC. AND SHALL NOT BE REPRODUCED, OR COPIED OR USED AS THE BASIS FOR THE MANUFACTURE OR SALE OF APPARATUS WITHOUT WRITTEN PERMISSION. | SCALE:                            | NTS         | SHEET :          | 2 OF 3 |
|                                                             |                                                                                                                                                                                                  | DRAWING                           | NUMBER      |                  | ISSUE  |
| YOUR CONNECTION TO QUALITY & SERVICE                        |                                                                                                                                                                                                  | 3                                 | 42 Assembly |                  | 1      |