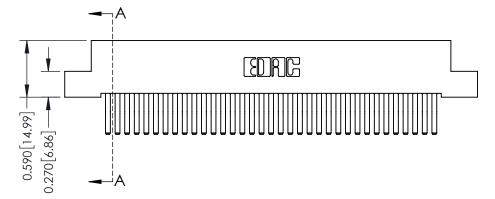

342 Assembly

THIS IS A C.A.D. GENERATED DRAWING DO NOT MAKE MANUAL REVISIONS TO MASTER. ISSUE NUMBER

ORIGINAL

1

| 342 / 392 Series Card Edge Connector<br>Contact Bend Detail |                                                                                                                                                                                                  | ACAD REFERENCE NO. 342 ENG MASTER |             |                  |        |
|-------------------------------------------------------------|--------------------------------------------------------------------------------------------------------------------------------------------------------------------------------------------------|-----------------------------------|-------------|------------------|--------|
|                                                             |                                                                                                                                                                                                  | DRAWN:                            | J.LEE       | DATE: OCT. 06/09 |        |
|                                                             |                                                                                                                                                                                                  | CHECKED:                          |             | DATE:            |        |
| TORONTO, ONTARIO                                            | THESE DRAWINGS AND SPECIFICATIONS ARE THE PROPERTY OF EDAC INC. AND SHALL NOT BE REPRODUCED, OR COPIED OR USED AS THE BASIS FOR THE MANUFACTURE OR SALE OF APPARATUS WITHOUT WRITTEN PERMISSION. | SCALE:                            | NTS         | SHEET :          | 2 OF 3 |
|                                                             |                                                                                                                                                                                                  | DRAWING                           | NUMBER      |                  | ISSUE  |
| YOUR CONNECTION TO QUALITY & SERVICE                        |                                                                                                                                                                                                  | 3                                 | 42 Assembly |                  | 1      |