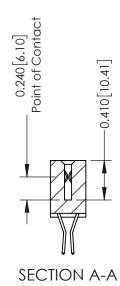

**Mounting Option** 02-.128 (3.25) Wide Mounting Slots **Contact Detail** 

560-Extender Board Bend (Code 523 Contacts) .100 [2.54] Contact Spacing x .200 [5.08] Row Spacing