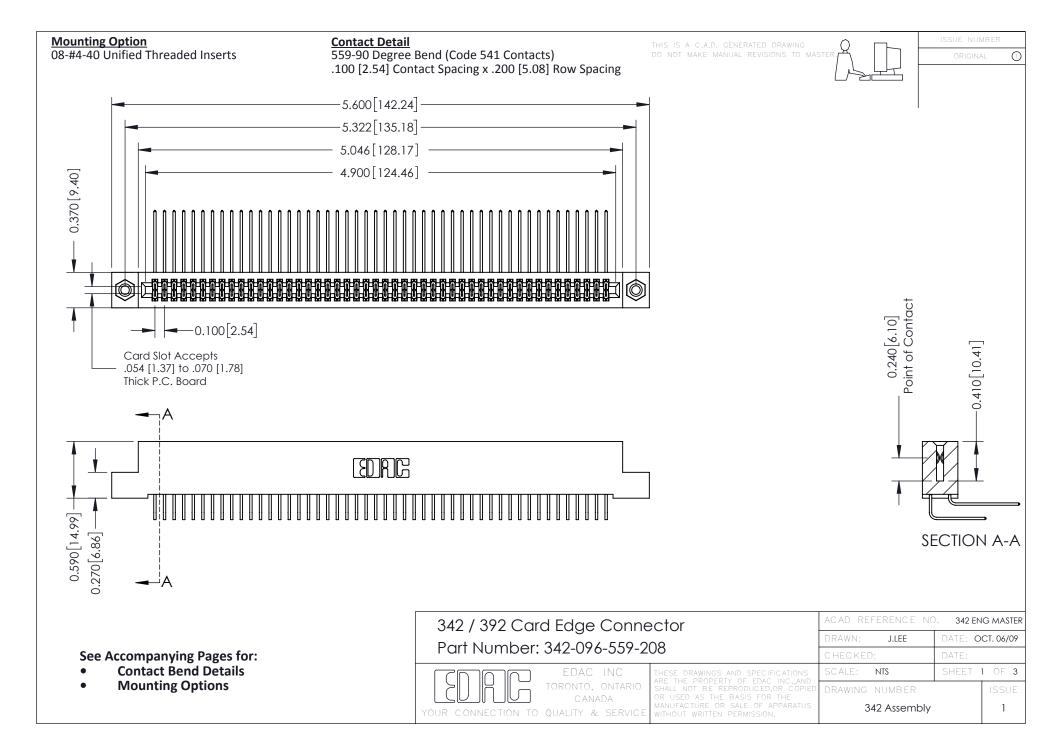

THIS IS A C.A.D. GENERATED DRAWING DO NOT MAKE MANUAL REVISIONS TO MASTER. ISSUE NUMBER

ORIGINAL

1



| 342 / 392 Series Card Edge Connector<br>Contact Bend Detail |                                                                                                                                                                                                  | ACAD REFERENCE NO. 342 ENG MASTER |             |                  |        |
|-------------------------------------------------------------|--------------------------------------------------------------------------------------------------------------------------------------------------------------------------------------------------|-----------------------------------|-------------|------------------|--------|
|