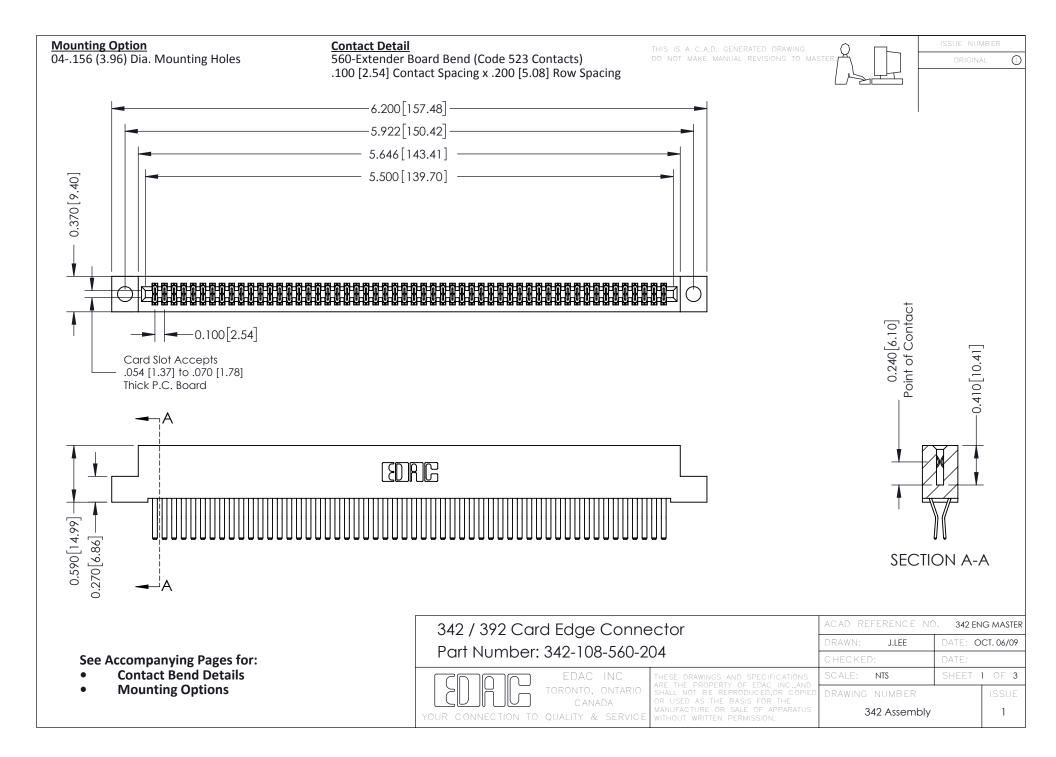

THIS IS A C.A.D. GENERATED DRAWING DO NOT MAKE MANUAL REVISIONS TO MASTER. ISSUE NUMBER

ORIGINAL

1



| 342 / 392 Series Card Edge Connector<br>Contact Bend Detail |                                                                                                                                                                                                  | ACAD REFERENCE NO. 342 ENG MASTER |             |                  |        |
|-------------------------------------------------------------|--------------------------------------------------------------------------------------------------------------------------------------------------------------------------------------------------|-----------------------------------|-------------|------------------|--------|
|