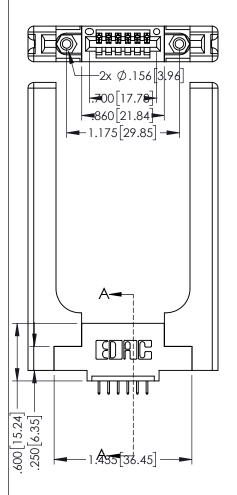

<u>Contact Dimensions:</u>
525-P.C. Tail .018 Sq.(0.46 Sq.) - Tail LG=.150(3.81)
.100 (2.54) Contact Spacing x .200 (5.08) Row Spacing

345/395 SERIES CARD EDGE CONNECTOR PART NUMBER: 345-006-525-458

YOUR CONNECTION TO QUALITY & SERVICE

INSULATOR MATERIAL: THERMOPLASTIC PBT BLACK, UL 94V-0

CONTACT MATERIAL; COPPER TIN ALLOY

CONTACT PLATING: GOLD ON THE MATING AREA, TIN PLATING ON THE CONTACT TAILS, NICKEL UNDERPLATE

.160[4.06] POINT OF CONTACT CARD SLOT