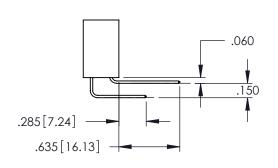

| DATE:MA' | Y.16/2017 |  |  |
| CHECKED:                          | DATE:    |           |  |  |
| SCALE: 1:1                        | SHEET 1  | OF 2      |  |  |
| DRAWING NUMBER                    | ISSUE    |           |  |  |
| 345-ENG-MASTER                    | 1        |           |  |  |

INSULATOR MATERIAL: THERMOPLASTIC PBT BLACK, UL 94V-0

CONTACT MATERIAL; COPPER TIN ALLOY

CONTACT PLATING: GOLD ON THE MATING AREA, TIN PLATING ON THE CONTACT TAILS, NICKEL UNDERPLATE

.160[4.06] POINT OF CONTACT CARD SLOT

**SECTION A-A** 



.157 [4]

.107 [2.72] .082 [2.08]

.232 [5.89] .125(3.18) to .210(5.33) Outside Tails .045(1.14) to .060(1.52)

.125(3.18) to .210(5.33) Outside Tails .045(1.14) to .060(1.52)

Between Tails

**Contact Code 555** 

**Contact Code 556** 



Between Tails





## **Contact Code 558**

## **Contact Code 559**

## Contact Code 560

INSULATOR MATERIAL: THERMOPLASTIC POLYESTER, UL 94V-0 DAP MATERIAL AVAILABLE UPON REQUEST

CONTACT MATERIAL; COPPER ALLOY CONTACT PLATING: GOLD ON THE MATING AREA, TIN PLATING ON THE CONTACT TAILS, NICKEL UNDERPLATE

## 345/395 SERIES CARD EDGE CONNECTOR CONTACT CODE 555,556,558,559,560 DIMENSIONS

YOUR CONNECTION TO QUALITY & SERVICE

|   | ACAD REFE  | ERENCE NO | . 345-EN | G-MASTER   |
|---|------------|-----------|----------|------------|
|   | DRAWN: R.S | TA.MONICA | DATE:MA  | AY.16/2017 |
|   | CHECKED:   |           | DATE:    |            |
|   | SCALE:     | 1:1       | SHEET    | 2 OF 2     |
| D | DRAWING N  | IUMBER    |          | ISSUE      |

345-ENG-MASTER