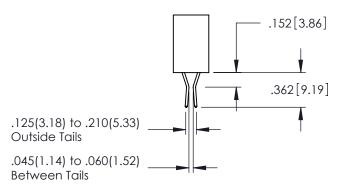

**SECTION A-A** 

.157 [4]

.107 [2.72] .082 [2.08]

.232 [5.89] .125(3.18) to .210(5.33) Outside Tails .045(1.14) to .060(1.52)

.125(3.18) to .210(5.33) Outside Tails .045(1.14) to .060(1.52)

Between Tails

**Contact Code 555** 