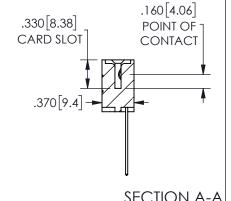

ISSUE NUMBER ORIGINAL

1

**Contact Code 558** 

Contact Code 559

Contact Code 560

INSULATOR MATERIAL: THERMOPLASTIC POLYESTER, UL 94V-0 DAP MATERIAL AVAILABLE UPON REQUEST

CONTACT MATERIAL; COPPER ALLOY CONTACT PLATING: GOLD ON THE MATING AREA, TIN PLATING ON THE CONTACT TAILS, NICKEL UNDERPLATE

## 345/395 SERIES CARD EDGE CONNECTOR CONTACT CODE 555,556,558,559,560 DIMENSIONS

YOUR CONNECTION TO QUALITY & SERVICE

**EDAC INC** TORONTO, ONTARIO CANADA

THESE DRAWINGS AND SPECIFICATIONS ARE THE PROPERTY OF EDAC INC.,AND SHALL NOT BE REPRODUCED, OR COPIED OR USED AS THE BASIS FOR THE MANUFACTURE OR SALE OF APPARATUS WITHOUT WRITTEN PERMISSION.