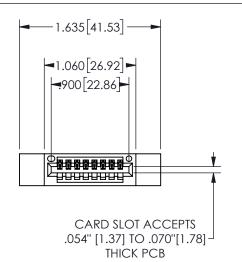

## 345/395 SERIES CARD EDGE CONNECTOR PART NUMBER: 345-008-544-612

YOUR CONNECTION TO QUALITY & SERVICE

**EDAC INC** TORONTO, ONTARIO CANADA

THESE DRAWINGS AND SPECIFICATIONS ARE THE PROPERTY OF EDAC INC.,AND SHALL NOT BE REPRODUCED, OR COPIED OR USED AS THE BASIS FOR THE MANUFACTURE OR SALE OF APPARATUS WITHOUT WRITTEN PERMISSION.

THIS IS A C.A.D. GENERATED DRAWING DO NOT MAKE MANUAL REVISIONS TO MASTER.

ISSUE NUMBER

ORIGINAL

1

<u>Contact Dimensions:</u> 544-Wire Wrap .050x.025(1.27x0.64) - Tail LG=.750(19.05)

.100 (2.54) Contact Spacing x .200 (5.08) Row Spacing