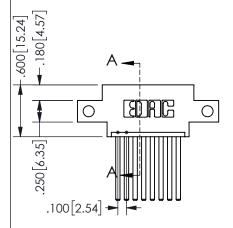

## 345/395 SERIES CARD EDGE CONNECTOR PART NUMBER: 345-008-544-612

YOUR CONNECTION TO QUALITY & SERVICE

**EDAC INC** TORONTO, ONTARIO CANADA

THESE DRAWINGS AND SPECIFICATIONS ARE THE PROPERTY OF EDAC INC.,AND SHALL NOT BE REPRODUCED, OR COPIED OR USED AS THE BASIS FOR THE MANUFACTURE OR SALE OF APPARATUS WITHOUT WRITTEN PERMISSION.

THIS IS A C.A.D. GENERATED DRAWING DO NOT MAKE MANUAL REVISIONS TO MASTER.

ISSUE NUMBER

ORIGINAL

1

<u>Contact Dimensions:</u> 544-Wire Wrap .050x.025(1.27x0.64) - Tail LG=.750(19.05)

.100 (2.54) Contact Spacing x .200 (5.08) Row Spacing