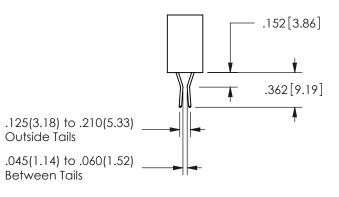

1

**Contact Code 558** 

Contact Code 559

**Contact Code 560** 

INSULATOR MATERIAL: THERMOPLASTIC POLYESTER, UL 94V-0

DAP MATERIAL AVAILABLE UPON REQUEST

CONTACT MATERIAL; COPPER ALLOY CONTACT PLATING: GOLD ON THE MATING AREA, TIN PLATING ON THE CONTACT TAILS, NICKEL UNDERPLATE

345/395 SERIES CARD EDGE CONNECTOR CONTACT CODE 555,556,558,559,560 DIMENSIONS

YOUR CONNECTION TO QUALITY & SERVICE

**EDAC INC** TORONTO, ONTARIO CANADA

THESE DRAWINGS AND SPECIFICATIONS ARE THE PROPERTY OF EDAC INC.,AND SHALL NOT BE REPRODUCED, OR COPIED OR USED AS THE BASIS FOR THE MANUFACTURE OR SALE OF APPARATUS WITHOUT WRITTEN PERMISSION.