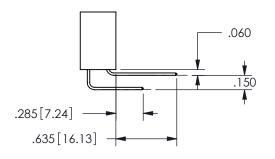

## Contact Dimensions:

.100[2.54]

555-Extender Board Bend (Code 500 Contacts) See Sheet 2 for Contact Code 555, 556, 558, 559, 560 Dimensions 345/395 SERIES CARD EDGE CONNECTOR PART NUMBER: 345-012-555-558