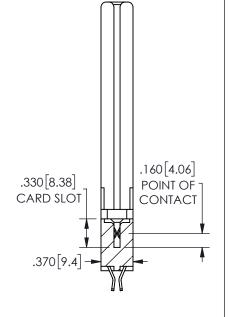

## Contact Dimensions:

.100[2.54]

555-Extender Board Bend (Code 500 Contacts) See Sheet 2 for Contact Code 555, 556, 558, 559, 560 Dimensions 345/395 SERIES CARD EDGE CONNECTOR PART NUMBER: 345-012-555-558

## SECTION A-A

ACAD REFERENCE NO. 345-ENG-MASTER

DRAWN: R.STA.MONICA DATE:MAY.16/2017

CHECKED: DATE:

SCALE: NTS SHEET 1 OF 2

DRAWING NUMBER ISSUE

345-ENG-MASTER

ISSUE NUMBER ORIGINAL