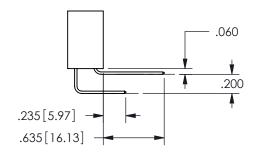

1

**Contact Code 558** 

Contact Code 559

**Contact Code 560** 

INSULATOR MATERIAL: THERMOPLASTIC POLYESTER, UL 94V-0

DAP MATERIAL AVAILABLE UPON REQUEST

CONTACT MATERIAL; COPPER ALLOY CONTACT PLATING: GOLD ON THE MATING AREA, TIN PLATING ON THE CONTACT TAILS, NICKEL UNDERPLATE

345/395 SERIES CARD EDGE CONNECTOR CONTACT CODE 555,556,558,559,560 DIMENSIONS

YOUR CONNECTION TO QUALITY & SERVICE

**EDAC INC** TORONTO, ONTARIO CANADA

THESE DRAWINGS AND SPECIFICATIONS ARE THE PROPERTY OF EDAC INC.,AND SHALL NOT BE REPRODUCED, OR COPIED OR USED AS THE BASIS FOR THE MANUFACTURE OR SALE OF APPARATUS WITHOUT WRITTEN PERMISSION.