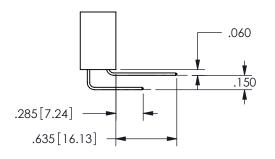

THIS IS A C.A.D. GENERATED DRAWING DO NOT MAKE MANUAL REVISIONS TO MASTER.

ISSUE NUMBER

ORIGINAL

1

<u>Contact Dimensions:</u>
556-Extender Board Bend (Code 520 Contacts)
See Sheet 2 for Contact Code 555, 556, 558, 559, 560 **Dimensions** 

345/395 SERIES CARD EDGE CONNECTOR PART NUMBER: 345-012-556-858

YOUR CONNECTION TO QUALITY & SERVICE

**EDAC INC** TORONTO, ONTARIO CANADA

ARE THE PROPERTY OF EDAC INC.,AND SHALL NOT BE REPRODUCED, OR COPIED OR USED AS THE BASIS FOR THE MANUFACTURE OR SALE OF APPARATUS WITHOUT WRITTEN PERMISSION.