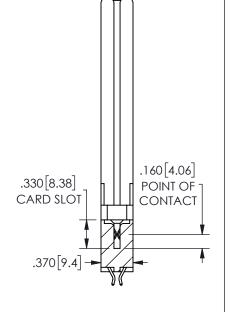

SECTION A-A

ISSUE NUMBER ORIGINAL

1

**Contact Code 558** 

Contact Code 559

Contact Code 560

INSULATOR MATERIAL: THERMOPLASTIC POLYESTER, UL 94V-0

DAP MATERIAL AVAILABLE UPON REQUEST

CONTACT MATERIAL; COPPER ALLOY CONTACT PLATING: GOLD ON THE MATING AREA, TIN PLATING ON THE CONTACT TAILS, NICKEL UNDERPLATE

345/395 SERIES CARD EDGE CONNECTOR CONTACT CODE 555,556,558,559,560 DIMENSIONS