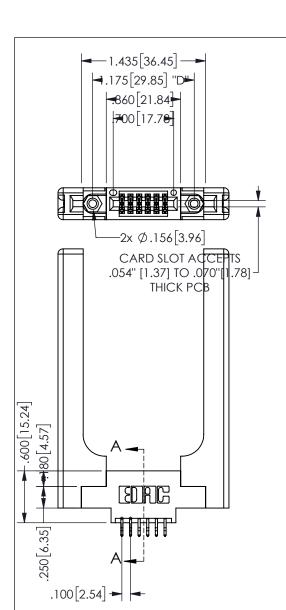

THIS IS A C.A.D. GENERATED DRAWING DO NOT MAKE MANUAL REVISIONS TO MASTER.

ISSUE NUMBER

ORIGINAL

1

<u>Contact Dimensions:</u>
556-Extender Board Bend (Code 520 Contacts)
See Sheet 2 for Contact Code 555, 556, 558, 559, 560 **Dimensions** 

345/395 SERIES CARD EDGE CONNECTOR PART NUMBER: 345-012-556-858

YOUR CONNECTION TO QUALITY & SERVICE

**EDAC INC** TORONTO, ONTARIO CANADA

ARE THE PROPERTY OF EDAC INC.,AND SHALL NOT BE REPRODUCED, OR COPIED OR USED AS THE BASIS FOR THE MANUFACTURE OR SALE OF APPARATUS WITHOUT WRITTEN PERMISSION.

THESE DRAWINGS AND SPECIFICATIONS

| ACAD REFERENCE NO.  |               | 345-ENG-MASTER  |       |
|---------------------|---------------|-----------------|-------|
| DRAWN: R.STA.MONICA |               | DATEMAY.16/2017 |       |
| CHECKED:            |               | DATE:           |       |
| SCALE:              | NTS           | SHEET           | OF 2  |
| DRAWING             | NUMBER        |                 | ISSUE |
| 3                   | 45-ENG-MASTER |                 | 1     |