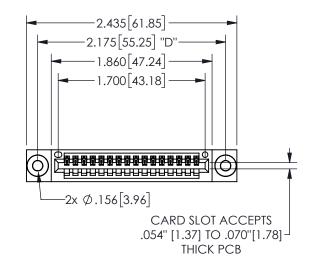

THIS IS A C.A.D. GENERATED DRAWING DO NOT MAKE MANUAL REVISIONS TO MASTER.

ISSUE NUMBER

ORIGINAL

1

-.350[8.89] .600[15.24] .100[2.54]

<u>Contact Dimensions:</u>
520-P.C. Tail .030x.018(0.76x0.46) - Tail LG=.175(4.45)
.100 (2.54) Contact Spacing x .200 (5.08) Row Spacing

.160 4.06 .330[8.38] POINT OF CARD SLOT CONTACT

345/395 SERIES CARD EDGE CONNECTOR PART NUMBER: 345-016-520-103

YOUR CONNECTION TO QUALITY & SERVICE

**EDAC INC** TORONTO, ONTARIO CANADA

THESE DRAWINGS AND SPECIFICATIONS ARE THE PROPERTY OF EDAC INC.,AND SHALL NOT BE REPRODUCED, OR COPIED OR USED AS THE BASIS FOR THE MANUFACTURE OR SALE OF APPARATUS WITHOUT WRITTEN PERMISSION.