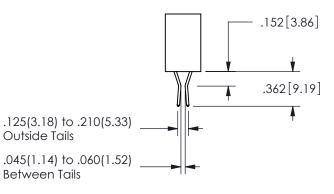

<u>Contact Dimensions:</u>
558-90 Degree Bend (Code 541 Contacts)
See Sheet 2 for Contact Code 555, 556, 558, 559, 560 **Dimensions** 

THIS IS A C.A.D. GENERATED DRAWING DO NOT MAKE MANUAL REVISIONS TO MASTER.

SECTION A-A

ISSUE NUMBER ORIGINAL

1

**Contact Code 558** 

Contact Code 559

**Contact Code 560** 

INSULATOR MATERIAL: THERMOPLASTIC POLYESTER, UL 94V-0 DAP MATERIAL AVAILABLE UPON REQUEST

CONTACT MATERIAL; COPPER ALLOY CONTACT PLATING: GOLD ON THE MATING AREA, TIN PLATING ON THE CONTACT TAILS, NICKEL UNDERPLATE