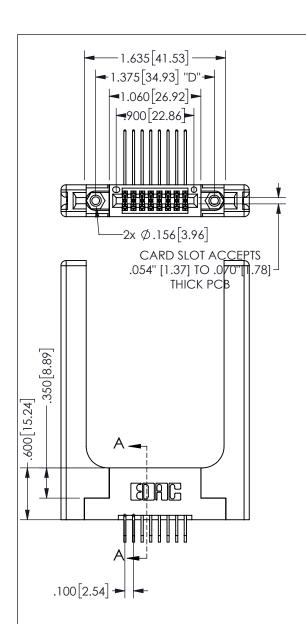

## 345/395 SERIES CARD EDGE CONNECTOR PART NUMBER: 345-016-558-258

YOUR CONNECTION TO QUALITY & SERVICE

**EDAC INC** TORONTO, ONTARIO CANADA

ARE THE PROPERTY OF EDAC INC.,AND SHALL NOT BE REPRODUCED, OR COPIED OR USED AS THE BASIS FOR THE MANUFACTURE OR SALE OF APPARATUS WITHOUT WRITTEN PERMISSION.

THESE DRAWINGS AND SPECIFICATIONS

| ACAD REFERENCE NO.  | 345-ENG-MASTER   |
|---------------------|------------------|
| DRAWN: R.STA.MONICA | DATE:MAY.16/2017 |
| CHECKED:            | DATE:            |
| SCALE: NTS          | SHEET 1 OF 2     |
| DRAWING NUMBER      | ISSUE            |
| 345-ENG-MASTER      | 1                |
|                     |                  |

ISSUE NUMBER

1

ORIGINAL

.160 4.06 .330[8.38] POINT OF **CARD SLOT** CONTACT .370 9.4 .200 [5.08]