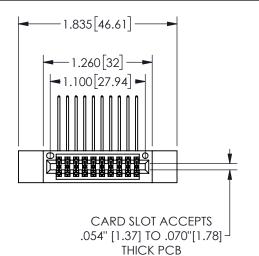

## 345/395 SERIES CARD EDGE CONNECTOR PART NUMBER: 345-020-559-812

YOUR CONNECTION TO QUALITY & SERVICE

**EDAC INC** TORONTO, ONTARIO CANADA

THESE DRAWINGS AND SPECIFICATIONS ARE THE PROPERTY OF EDAC INC.,AND SHALL NOT BE REPRODUCED, OR COPIED OR USED AS THE BASIS FOR THE MANUFACTURE OR SALE OF APPARATUS WITHOUT WRITTEN PERMISSION.

|                    | O.            |                | 1 / 1 / 1 |
|--------------------|---------------|----------------|-----------|
| ACAD REFERENCE NO. |               | 345-ENG-MASTER |           |
| DRAWN:             | R.STA.MONICA  | DATEMA         | Y.16/2017 |
| CHECKED:           |               | DATE:          |           |
| SCALE:             | NTS           | SHEET          | OF 2      |
| DRAWING            | NUMBER        |                | ISSUE     |
| 3                  | 45-ENG-MASTER |                | 1         |