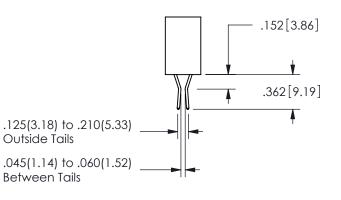

.160 4.06 .330[8.38] POINT OF CARD SLOT CONTACT .370 9.4 .150[3.81]

SECTION A-A

ISSUE NUMBER ORIGINAL

1

**Contact Code 558** 

Contact Code 559

**Contact Code 560** 

INSULATOR MATERIAL: THERMOPLASTIC POLYESTER, UL 94V-0 DAP MATERIAL AVAILABLE UPON REQUEST

CONTACT MATERIAL; COPPER ALLOY CONTACT PLATING: GOLD ON THE MATING AREA, TIN PLATING ON THE CONTACT TAILS, NICKEL UNDERPLATE

345/395 SERIES CARD EDGE CONNECTOR CONTACT CODE 555,556,558,559,560 DIMENSIONS

YOUR CONNECTION TO QUALITY & SERVICE

**EDAC INC** TORONTO, ONTARIO CANADA

THESE DRAWINGS AND SPECIFICATIONS ARE THE PROPERTY OF EDAC INC.,AND SHALL NOT BE REPRODUCED, OR COPIED OR USED AS THE BASIS FOR THE MANUFACTURE OR SALE OF APPARATUS WITHOUT WRITTEN PERMISSION.

|  | ACAD REFERENCE NO.  | 345-ENG-MASTER   |  |  |
|--|---------------------|------------------|--|--|
|  | DRAWN: R.STA.MONICA | DATE:MAY.16/2017 |  |  |
|  | CHECKED:            | DATE:            |  |  |
|  | SCALE: 1:1          | SHEET 2 OF 2     |  |  |
|  | DRAWING NUMBER      | ISSUE            |  |  |
|  | 345-ENG-MASTER      | 1                |  |  |