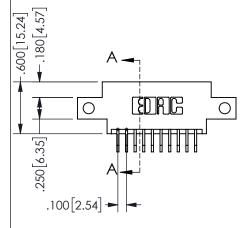

## 345/395 SERIES CARD EDGE CONNECTOR PART NUMBER: 345-020-559-812

YOUR CONNECTION TO QUALITY & SERVICE

**EDAC INC** TORONTO, ONTARIO CANADA

THESE DRAWINGS AND SPECIFICATIONS ARE THE PROPERTY OF EDAC INC.,AND SHALL NOT BE REPRODUCED, OR COPIED OR USED AS THE BASIS FOR THE MANUFACTURE OR SALE OF APPARATUS WITHOUT WRITTEN PERMISSION.

|                    | O.            |                | 1 / 1 / 1 |
|--------------------|---------------|----------------|-----------|
| ACAD REFERENCE NO. |               | 345-ENG-MASTER |           |
| DRAWN:             | R.STA.MONICA  | DATEMA         | Y.16/2017 |
| CHECKED:           |               | DATE:          |           |
| SCALE:             | NTS           | SHEET          | OF 2      |
| DRAWING            | NUMBER        |                | ISSUE     |
| 3                  | 45-ENG-MASTER |                | 1         |

SECTION A-A

ISSUE NUMBER ORIGINAL

1

**Contact Code 558** 

Contact Code 559

**Contact Code 560** 

INSULATOR MATERIAL: THERMOPLASTIC POLYESTER, UL 94V-0 DAP MATERIAL AVAILABLE UPON REQUEST

CONTACT MATERIAL; COPPER ALLOY CONTACT PLATING: GOLD ON THE MATING AREA, TIN PLATING ON THE CONTACT TAILS, NICKEL UNDERPLATE