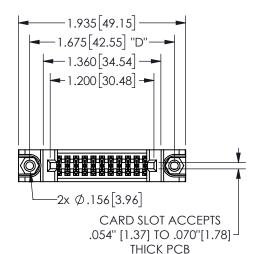

## SECTION A-A

345/395 SERIES CARD EDGE CONNECTOR PART NUMBER: 345-022-555-288

**EDAC INC** TORONTO, ONTARIO CANADA

ARE THE PROPERTY OF EDAC INC.,AND SHALL NOT BE REPRODUCED, OR COPIED OR USED AS THE BASIS FOR THE MANUFACTURE OR SALE OF APPARATUS WITHOUT WRITTEN PERMISSION.

THESE DRAWINGS AND SPECIFICATIONS

| ACAD REFERENCE NO.  | 345-ENG-MASTER   |
|---------------------|------------------|
| DRAWN: R.STA.MONICA | DATE:MAY.16/2017 |
| CHECKED:            | DATE:            |
| SCALE: NTS          | SHEET 1 OF 2     |
| DRAWING NUMBER      | ISSUE            |
| 345-ENG-MASTER      | 1                |
|                     | <b>I</b>         |