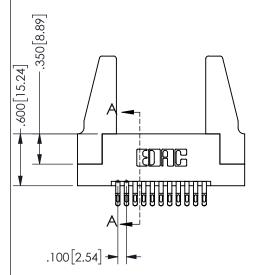

## SECTION A-A

345/395 SERIES CARD EDGE CONNECTOR PART NUMBER: 345-022-555-288

**EDAC INC** TORONTO, ONTARIO CANADA

ARE THE PROPERTY OF EDAC INC.,AND SHALL NOT BE REPRODUCED, OR COPIED OR USED AS THE BASIS FOR THE MANUFACTURE OR SALE OF APPARATUS WITHOUT WRITTEN PERMISSION.

THESE DRAWINGS AND SPECIFICATIONS

| ACAD REFERENCE NO.  | 345-ENG-MASTER   |
|---------------------|------------------|
| DRAWN: R.STA.MONICA | DATE:MAY.16/2017 |
| CHECKED:            | DATE:            |
| SCALE: NTS          | SHEET 1 OF 2     |
| DRAWING NUMBER      | ISSUE            |
| 345-ENG-MASTER      | 1                |
|                     | <b>I</b>         |