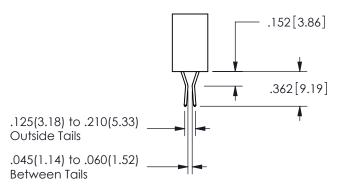

THIS IS A C.A.D. GENERATED DRAWING DO NOT MAKE MANUAL REVISIONS TO MASTER.

ISSUE NUMBER

ORIGINAL

1

<u>Contact Dimensions:</u>
523-P.C. Tail .025 Sq.(0.64 Sq.) - Tail LG=.390(9.91)
.100 (2.54) Contact Spacing x .200 (5.08) Row Spacing

## 345/395 SERIES CARD EDGE CONNECTOR CONTACT CODE 555,556,558,559,560 DIMENSIONS

YOUR CONNECTION TO QUALITY & SERVICE

**EDAC INC** TORONTO, ONTARIO CANADA

THESE DRAWINGS AND SPECIFICATIONS ARE THE PROPERTY OF EDAC INC.,AND SHALL NOT BE REPRODUCED, OR COPIED OR USED AS THE BASIS FOR THE MANUFACTURE OR SALE OF APPARATUS WITHOUT WRITTEN PERMISSION.