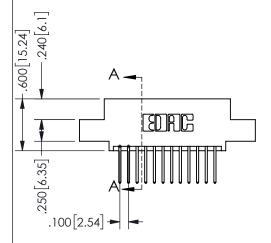

THIS IS A C.A.D. GENERATED DRAWING DO NOT MAKE MANUAL REVISIONS TO MASTER.

ISSUE NUMBER

ORIGINAL

1

<u>Contact Dimensions:</u>
523-P.C. Tail .025 Sq.(0.64 Sq.) - Tail LG=.390(9.91)
.100 (2.54) Contact Spacing x .200 (5.08) Row Spacing

## 345/395 SERIES CARD EDGE CONNECTOR PART NUMBER: 345-024-523-504

YOUR CONNECTION TO QUALITY & SERVICE

**EDAC INC** TORONTO, ONTARIO CANADA

THESE DRAWINGS AND SPECIFICATIONS ARE THE PROPERTY OF EDAC INC.,AND SHALL NOT BE REPRODUCED,OR COPIED OR USED AS THE BASIS FOR THE MANUFACTURE OR SALE OF APPARATUS WITHOUT WRITTEN PERMISSION.