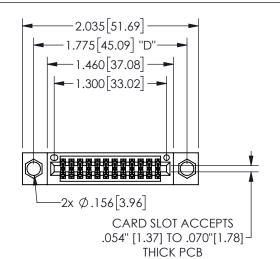

## 345/395 SERIES CARD EDGE CONNECTOR PART NUMBER: 345-024-523-504

YOUR CONNECTION TO QUALITY & SERVICE

**EDAC INC** TORONTO, ONTARIO CANADA

THESE DRAWINGS AND SPECIFICATIONS ARE THE PROPERTY OF EDAC INC.,AND SHALL NOT BE REPRODUCED,OR COPIED OR USED AS THE BASIS FOR THE MANUFACTURE OR SALE OF APPARATUS WITHOUT WRITTEN PERMISSION.