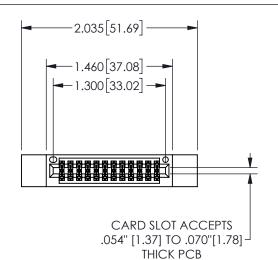

THIS IS A C.A.D. GENERATED DRAWING DO NOT MAKE MANUAL REVISIONS TO MASTER.

ISSUE NUMBER

ORIGINAL

1

<u>Contact Dimensions:</u>
524-P.C. Tail .018 Sq.(0.46 Sq.) - Tail LG=.175(4.45)
.100 (2.54) Contact Spacing x .200 (5.08) Row Spacing

.160 4.06 .330[8.38] POINT OF CARD SLOT CONTACT

## 345/395 SERIES CARD EDGE CONNECTOR PART NUMBER: 345-024-524-212

YOUR CONNECTION TO QUALITY & SERVICE

**EDAC INC** TORONTO, ONTARIO CANADA

THESE DRAWINGS AND SPECIFICATIONS ARE THE PROPERTY OF EDAC INC.,AND SHALL NOT BE REPRODUCED, OR COPIED OR USED AS THE BASIS FOR THE MANUFACTURE OR SALE OF APPARATUS WITHOUT WRITTEN PERMISSION.