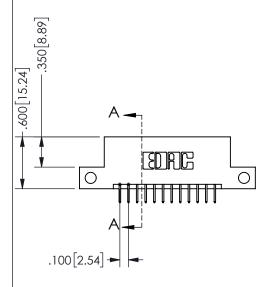

## 345/395 SERIES CARD EDGE CONNECTOR PART NUMBER: 345-024-524-212

YOUR CONNECTION TO QUALITY & SERVICE

**EDAC INC** TORONTO, ONTARIO CANADA

THESE DRAWINGS AND SPECIFICATIONS ARE THE PROPERTY OF EDAC INC.,AND SHALL NOT BE REPRODUCED, OR COPIED OR USED AS THE BASIS FOR THE MANUFACTURE OR SALE OF APPARATUS WITHOUT WRITTEN PERMISSION.

|                    | ٠.            |                | , , , , , |
|--------------------|---------------|----------------|-----------|
| ACAD REFERENCE NO. |               | 345-ENG-MASTER |           |
| DRAWN:             | R.STA.MONICA  | DATEMA         | Y.16/2017 |
| CHECKED:           |               | DATE:          |           |
| SCALE:             | NTS           | SHEET          | OF 2      |
| DRAWING            | NUMBER        |                | ISSUE     |
| 3                  | 45-ENG-MASTER |                | 1         |