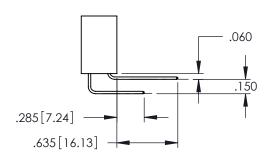

<u>Contact Dimensions:</u>
525-P.C. Tail .018 Sq.(0.46 Sq.) - Tail LG=.150(3.81)
.100 (2.54) Contact Spacing x .200 (5.08) Row Spacing

345/395 SERIES CARD EDGE CONNECTOR PART NUMBER: 345-024-525-807

YOUR CONNECTION TO QUALITY & SERVICE