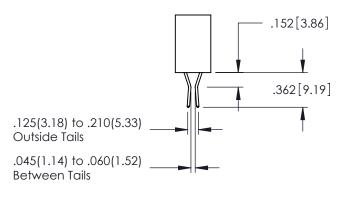

..330[8.38] CARD SLOT .160[4.06] POINT OF CONTACT

**SECTION A-A** 

.107 [2.72] .082 [2.08] .157 [4] .232 [5.89] .125(3.18) to .210(5.33) .125(3.18) to .210(5.33) Outside Tails Outside Tails .045(1.14) to .060(1.52) .045(1.14) to .060(1.52) Between Tails Between Tails **Contact Code 555 Contact Code 556** 

**Contact Code 558** 

**Contact Code 559** 

Contact Code 560

INSULATOR MATERIAL: THERMOPLASTIC POLYESTER, UL 94V-0 DAP MATERIAL AVAILABLE UPON REQUEST

CONTACT MATERIAL; COPPER ALLOY CONTACT PLATING: GOLD ON THE MATING AREA, TIN PLATING ON THE CONTACT TAILS, NICKEL UNDERPLATE