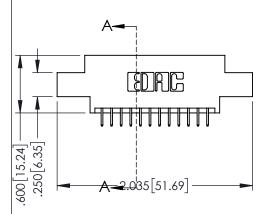

..330[8.38] CARD SLOT .160[4.06] POINT OF CONTACT

**SECTION A-A** 

.107 [2.72] .082 [2.08] .157 [4] .232 [5.89] .125(3.18) to .210(5.33) .125(3.18) to .210(5.33) Outside Tails Outside Tails .045(1.14) to .060(1.52) .045(1.14) to .060(1.52) Between Tails Between Tails **Contact Code 555 Contact Code 556** 

**Contact Code 558** 

**Contact Code 559** 

Contact Code 560

INSULATOR MATERIAL: THERMOPLASTIC POLYESTER, UL 94V-0 DAP MATERIAL AVAILABLE UPON REQUEST

CONTACT MATERIAL; COPPER ALLOY CONTACT PLATING: GOLD ON THE MATING AREA, TIN PLATING ON THE CONTACT TAILS, NICKEL UNDERPLATE

345/395 SERIES CARD EDGE CONNECTOR CONTACT CODE 555,556,558,559,560 DIMENSIONS

YOUR CONNECTION TO QUALITY & SERVICE

|    | ACAD REFERENCE NO. 345-ENG-MASTER |                  |  |  |
|----|-----------------------------------|------------------|--|--|
| S  | DRAWN: R.STA.MONICA               | DATE:MAY.16/2017 |  |  |
|    | CHECKED:                          | DATE:            |  |  |
|    | SCALE: 1:1                        | SHEET 2 OF 2     |  |  |
| ED | DRAWING NUMBER                    | ISSUE            |  |  |
| 5  | 345-ENG-MASTER                    | 1                |  |  |