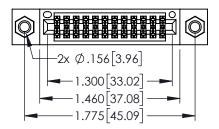

<u>Contact Dimensions:</u>
525-P.C. Tail .018 Sq.(0.46 Sq.) - Tail LG=.150(3.81)
.100 (2.54) Contact Spacing x .200 (5.08) Row Spacing

345/395 SERIES CARD EDGE CONNECTOR PART NUMBER: 345-024-525-807

YOUR CONNECTION TO QUALITY & SERVICE

ACAD REFERENCE NO. 345-ENG-MASTER

INSULATOR MATERIAL: THERMOPLASTIC PBT BLACK, UL 94V-0

CONTACT MATERIAL; COPPER TIN ALLOY

CONTACT PLATING: GOLD ON THE MATING AREA, TIN PLATING ON THE CONTACT TAILS, NICKEL UNDERPLATE