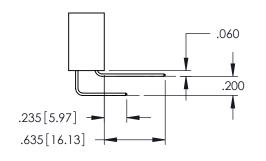

<u>Contact Dimensions:</u>
525-P.C. Tail .018 Sq.(0.46 Sq.) - Tail LG=.150(3.81)
.100 (2.54) Contact Spacing x .200 (5.08) Row Spacing

345/395 SERIES CARD EDGE CONNECTOR PART NUMBER: 345-024-525-807

YOUR CONNECTION TO QUALITY & SERVICE