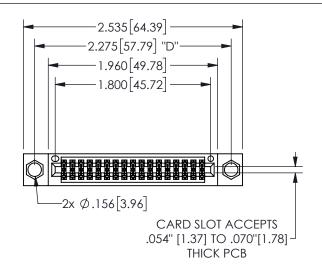

## SECTION A-A

345/395 SERIES CARD EDGE CONNECTOR PART NUMBER: 345-034-555-204

**EDAC INC** TORONTO, ONTARIO CANADA

THESE DRAWINGS AND SPECIFICATIONS ARE THE PROPERTY OF EDAC INC.,AND SHALL NOT BE REPRODUCED, OR COPIED OR USED AS THE BASIS FOR THE MANUFACTURE OR SALE OF APPARATUS WITHOUT WRITTEN PERMISSION.

| ACAD REFERENCE NO.  | 345-ENG-MASTER   |
|---------------------|------------------|
| DRAWN: R.STA.MONICA | DATE:MAY.16/2017 |
| CHECKED:            | DATE:            |
| SCALE: NTS          | SHEET 1 OF 2     |
| DRAWING NUMBER      | ISSUE            |
| 345-ENG-MASTER      | 1                |
|                     |                  |