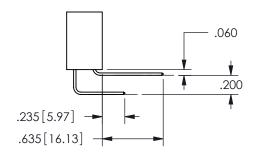

THIS IS A C.A.D. GENERATED DRAWING DO NOT MAKE MANUAL REVISIONS TO MASTER.

ISSUE NUMBER

ORIGINAL

<u>Contact Dimensions:</u>
555-Extender Board Bend (Code 500 Contacts)
See Sheet 2 for Contact Code 555, 556, 558, 559, 560 **Dimensions** 

.160 4.06 .330[8.38] POINT OF CARD SLOT CONTACT .370 9.4

ISSUE NUMBER ORIGINAL

1

**Contact Code 558** 

Contact Code 559

**Contact Code 560** 

INSULATOR MATERIAL: THERMOPLASTIC POLYESTER, UL 94V-0

DAP MATERIAL AVAILABLE UPON REQUEST

CONTACT MATERIAL; COPPER ALLOY

CONTACT PLATING: GOLD ON THE MATING AREA, TIN PLATING ON THE CONTACT TAILS, NICKEL UNDERPLATE

## 345/395 SERIES CARD EDGE CONNECTOR CONTACT CODE 555,556,558,559,560 DIMENSIONS

YOUR CONNECTION TO QUALITY & SERVICE

**EDAC INC** TORONTO, ONTARIO CANADA

THESE DRAWINGS AND SPECIFICATIONS ARE THE PROPERTY OF EDAC INC.,AND SHALL NOT BE REPRODUCED, OR COPIED OR USED AS THE BASIS FOR THE MANUFACTURE OR SALE OF APPARATUS WITHOUT WRITTEN PERMISSION.

| ACAD REFERENCE NO.  | 345-ENG-MASTER   |
|---------------------|------------------|
| DRAWN: R.STA.MONICA | DATE:MAY.16/2017 |
| CHECKED:            | DATE:            |
| SCALE: 1:1          | SHEET 2 OF 2     |
| DRAWING NUMBER      | ISSUE            |
| 345-ENG-MASTER      | 1                |