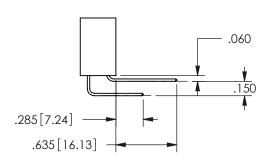

THIS IS A C.A.D. GENERATED DRAWING DO NOT MAKE MANUAL REVISIONS TO MASTER.

ISSUE NUMBER

ORIGINAL

<u>Contact Dimensions:</u>
555-Extender Board Bend (Code 500 Contacts)
See Sheet 2 for Contact Code 555, 556, 558, 559, 560 **Dimensions** 

.160 4.06 .330[8.38] POINT OF CARD SLOT CONTACT .370 9.4

ISSUE NUMBER ORIGINAL

1

**Contact Code 558** 

Contact Code 559

**Contact Code 560** 

INSULATOR MATERIAL: THERMOPLASTIC POLYESTER, UL 94V-0

DAP MATERIAL AVAILABLE UPON REQUEST

CONTACT MATERIAL; COPPER ALLOY

CONTACT PLATING: GOLD ON THE MATING AREA, TIN PLATING ON THE CONTACT TAILS, NICKEL UNDERPLATE

## 345/395 SERIES CARD EDGE CONNECTOR CONTACT CODE 555,556,558,559,560 DIMENSIONS

YOUR CONNECTION TO QUALITY & SERVICE

**EDAC INC** TORONTO, ONTARIO CANADA

THESE DRAWINGS AND SPECIFICATIONS ARE THE PROPERTY OF EDAC INC.,AND SHALL NOT BE REPRODUCED, OR COPIED OR USED AS THE BASIS FOR THE MANUFACTURE OR SALE OF APPARATUS WITHOUT WRITTEN PERMISSION.

| ACAD REFERENCE NO.  | 345-ENG-MASTER   |
|---------------------|------------------|
| DRAWN: R.STA.MONICA | DATE:MAY.16/2017 |
| CHECKED:            | DATE:            |
| SCALE: 1:1          | SHEET 2 OF 2     |
| DRAWING NUMBER      | ISSUE            |
| 345-ENG-MASTER      | 1                |