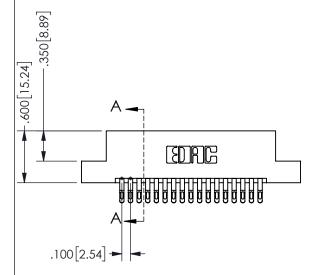

## SECTION A-A

345/395 SERIES CARD EDGE CONNECTOR PART NUMBER: 345-034-555-204

**EDAC INC** TORONTO, ONTARIO CANADA

THESE DRAWINGS AND SPECIFICATIONS ARE THE PROPERTY OF EDAC INC.,AND SHALL NOT BE REPRODUCED, OR COPIED OR USED AS THE BASIS FOR THE MANUFACTURE OR SALE OF APPARATUS WITHOUT WRITTEN PERMISSION.

| ACAD REFERENCE NO.  | 345-ENG-MASTER   |
|---------------------|------------------|
| DRAWN: R.STA.MONICA | DATE:MAY.16/2017 |
| CHECKED:            | DATE:            |
| SCALE: NTS          | SHEET 1 OF 2     |
| DRAWING NUMBER      | ISSUE            |
| 345-ENG-MASTER      | 1                |
|                     |                  |