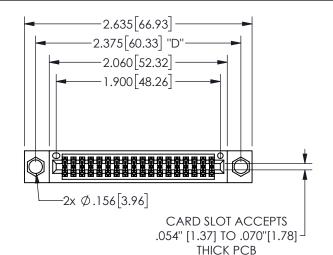

## SECTION A-A

345/395 SERIES CARD EDGE CONNECTOR PART NUMBER: 345-036-555-804

**EDAC INC** TORONTO, ONTARIO CANADA

THESE DRAWINGS AND SPECIFICATIONS ARE THE PROPERTY OF EDAC INC.,AND SHALL NOT BE REPRODUCED, OR COPIED OR USED AS THE BASIS FOR THE MANUFACTURE OR SALE OF APPARATUS WITHOUT WRITTEN PERMISSION.

| ACAD REFERENCE NO.  | 345-ENG-MASTER   |  |
|---------------------|------------------|--|
| DRAWN: R.STA.MONICA | DATE:MAY.16/2017 |  |
| CHECKED:            | DATE:            |  |
| SCALE: NTS          | SHEET 1 OF 2     |  |
| DRAWING NUMBER      | ISSUE            |  |
| 345-ENG-MASTER      | 1                |  |
|                     |                  |  |