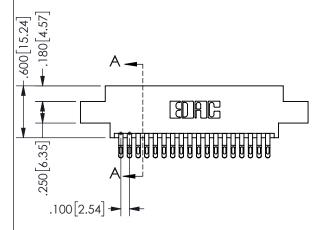

## <u>Contact Dimensions:</u> 555-Extender Board Bend (Code 500 Contacts) See Sheet 2 for Contact Code 555, 556, 558, 559, 560 **Dimensions**

.160 4.06 .330[8.38] POINT OF CARD SLOT CONTACT .370 9.4

ORIGINAL 1

ISSUE NUMBER

**Contact Code 558** 

Contact Code 559

**Contact Code 560** 

INSULATOR MATERIAL: THERMOPLASTIC POLYESTER, UL 94V-0 DAP MATERIAL AVAILABLE UPON REQUEST

CONTACT MATERIAL; COPPER ALLOY CONTACT PLATING: GOLD ON THE MATING AREA, TIN PLATING ON THE CONTACT TAILS, NICKEL UNDERPLATE

345/395 SERIES CARD EDGE CONNECTOR CONTACT CODE 555,556,558,559,560 DIMENSIONS

YOUR CONNECTION TO QUALITY & SERVICE

**EDAC INC** TORONTO, ONTARIO CANADA

THESE DRAWINGS AND SPECIFICATIONS ARE THE PROPERTY OF EDAC INC.,AND SHALL NOT BE REPRODUCED, OR COPIED OR USED AS THE BASIS FOR THE MANUFACTURE OR SALE OF APPARATUS WITHOUT WRITTEN PERMISSION.

|  | ACAD REFERENCE NO.  | 345-ENG-MASTER   |        |  |
|--|---------------------|------------------|--------|--|
|  | DRAWN: R.STA.MONICA | DATE:MAY.16/2017 |        |  |
|  | CHECKED:            | DATE:            |        |  |
|  | SCALE: 1:1          | SHEET            | 2 OF 2 |  |
|  | DRAWING NUMBER      |                  | ISSUE  |  |
|  | 345-ENG-MASTER      |                  | 1      |  |