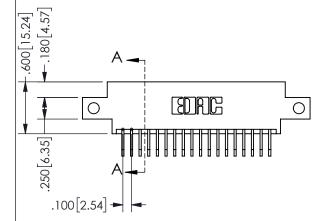

-2.635[66.93] 2.060 52.32 CARD SLOT ACCEPTS .054" [1.37] TO .070"[1.78] <sup>\(\)</sup>

THICK PCB

THIS IS A C.A.D. GENERATED DRAWING DO NOT MAKE MANUAL REVISIONS TO MASTER.

1

.160 4.06 .330[8.38] POINT OF CARD SLOT CONTACT .370 9.4 .200 [5.08]

<u>Contact Dimensions:</u>
558-90 Degree Bend (Code 541 Contacts)
See Sheet 2 for Contact Code 555, 556, 558, 559, 560 **Dimensions** 

345/395 SERIES CARD EDGE CONNECTOR PART NUMBER: 345-036-558-812

YOUR CONNECTION TO QUALITY & SERVICE