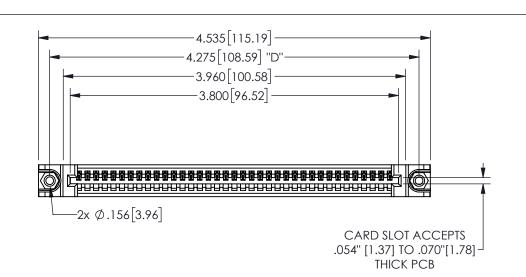

THIS IS A C.A.D. GENERATED DRAWING DO NOT MAKE MANUAL REVISIONS TO MASTER.

ORIGINAL

1

.160 4.06 .330[8.38] POINT OF CARD SLOT CONTACT .370 9.4

.350[8.89] .600[15.24] .100[2.54]

> 345/395 SERIES CARD EDGE CONNECTOR PART NUMBER: 345-037-542-188

<u>Contact Dimensions:</u>
542-Wire Wrap .025 Sq.(0.64 Sq.) - Tail LG=.645(16.38)
.100 (2.54) Contact Spacing x .200 (5.08) Row Spacing

YOUR CONNECTION TO QUALITY & SERVICE

**EDAC INC** TORONTO, ONTARIO CANADA

## 345/395 SERIES CARD EDGE CONNECTOR CONTACT CODE 555,556,558,559,560 DIMENSIONS

YOUR CONNECTION TO QUALITY & SERVICE

**EDAC INC** TORONTO, ONTARIO CANADA

THESE DRAWINGS AND SPECIFICATIONS ARE THE PROPERTY OF EDAC INC.,AND SHALL NOT BE REPRODUCED, OR COPIED OR USED AS THE BASIS FOR THE MANUFACTURE OR SALE OF APPARATUS WITHOUT WRITTEN PERMISSION.