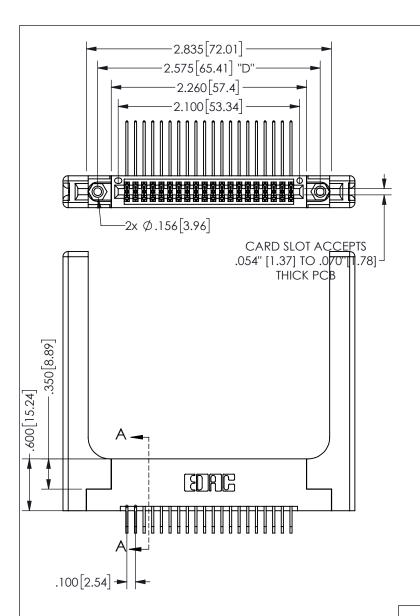

THIS IS A C.A.D. GENERATED DRAWING DO NOT MAKE MANUAL REVISIONS TO MASTER.

ISSUE NUMBER

1

ORIGINAL

.160 4.06 .330[8.38] POINT OF CARD SLOT CONTACT .370 9.4 .200 [5.08]

<u>Contact Dimensions:</u>
558-90 Degree Bend (Code 541 Contacts)
See Sheet 2 for Contact Code 555, 556, 558, 559, 560 **Dimensions** 

345/395 SERIES CARD EDGE CONNECTOR PART NUMBER: 345-040-558-258

YOUR CONNECTION TO QUALITY & SERVICE

**EDAC INC** TORONTO, ONTARIO CANADA

SHALL NOT BE REPRODUCED, OR COPIED OR USED AS THE BASIS FOR THE MANUFACTURE OR SALE OF APPARATUS WITHOUT WRITTEN PERMISSION.