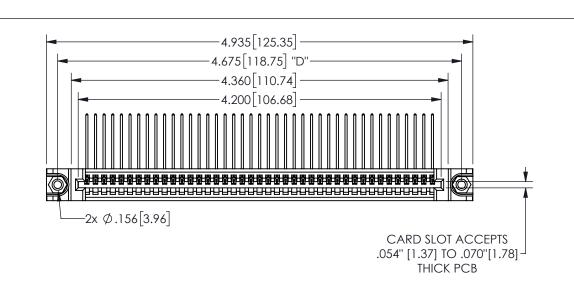

| 345/395 SERIES CARD EDGE CONNECTOR |  |
|------------------------------------|--|
| PART NUMBER: 345-041-559-488       |  |

YOUR CONNECTION TO QUALITY & SERVICE

**EDAC INC** TORONTO, ONTARIO CANADA

THESE DRAWINGS AND SPECIFICATIONS ARE THE PROPERTY OF EDAC INC.,AND SHALL NOT BE REPRODUCED,OR COPIED OR USED AS THE BASIS FOR THE MANUFACTURE OR SALE OF APPARATUS WITHOUT WRITTEN PERMISSION.

| ACAD REFERENCE NO. |               | 345-ENG-MASTER |           |
|--------------------|---------------|----------------|-----------|
| DRAWN:             | R.STA.MONICA  | DATEMA         | Y.16/2017 |
| CHECKE             | D:            | DATE:          |           |
| SCALE:             | NTS           | SHEET          | OF 2      |
| DRAWING NUMBER     |               |                | ISSUE     |
| 3                  | 45-ENG-MASTER |                | 1         |