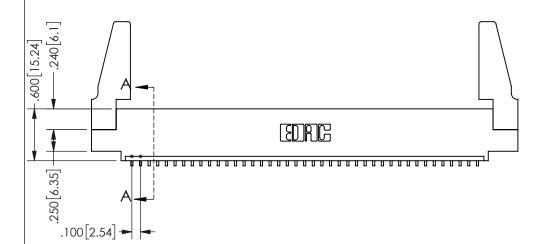

THIS IS A C.A.D. GENERATED DRAWING DO NOT MAKE MANUAL REVISIONS TO MASTER.

ORIGINAL

1

.160 4.06 .330[8.38] POINT OF CARD SLOT CONTACT .370 9.4

<u>Contact Dimensions:</u>
559-90 Degree Bend (Code 541 Contacts)
See Sheet 2 for Contact Code 555, 556, 558, 559, 560 **Dimensions** 

**SECTION A-A** 

ISSUE NUMBER ORIGINAL

1

**Contact Code 558** 

Contact Code 559

**Contact Code 560** 

INSULATOR MATERIAL: THERMOPLASTIC POLYESTER, UL 94V-0 DAP MATERIAL AVAILABLE UPON REQUEST

CONTACT MATERIAL; COPPER ALLOY

CONTACT PLATING: GOLD ON THE MATING AREA, TIN PLATING ON THE CONTACT TAILS, NICKEL UNDERPLATE