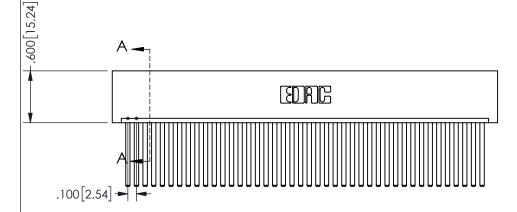

THIS IS A C.A.D. GENERATED DRAWING DO NOT MAKE MANUAL REVISIONS TO MASTER.

ISSUE NUMBER

ORIGINAL

1

<u>Contact Dimensions:</u> 544-Wire Wrap .050x.025(1.27x0.64) - Tail LG=.750(19.05)

.100 (2.54) Contact Spacing x .200 (5.08) Row Spacing

## 345/395 SERIES CARD EDGE CONNECTOR PART NUMBER: 345-042-544-101

YOUR CONNECTION TO QUALITY & SERVICE

**EDAC INC** TORONTO, ONTARIO CANADA

THESE DRAWINGS AND SPECIFICATIONS ARE THE PROPERTY OF EDAC INC.,AND SHALL NOT BE REPRODUCED, OR COPIED OR USED AS THE BASIS FOR THE MANUFACTURE OR SALE OF APPARATUS WITHOUT WRITTEN PERMISSION.