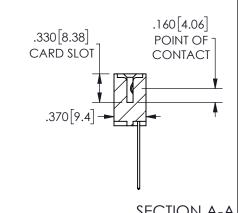

ISSUE NUMBER ORIGINAL

1

**Contact Code 558** 

Contact Code 559

**Contact Code 560** 

INSULATOR MATERIAL: THERMOPLASTIC POLYESTER, UL 94V-0 DAP MATERIAL AVAILABLE UPON REQUEST

CONTACT MATERIAL; COPPER ALLOY

CONTACT PLATING: GOLD ON THE MATING AREA, TIN PLATING ON THE CONTACT TAILS, NICKEL UNDERPLATE

## 345/395 SERIES CARD EDGE CONNECTOR CONTACT CODE 555,556,558,559,560 DIMENSIONS

YOUR CONNECTION TO QUALITY & SERVICE

**EDAC INC** TORONTO, ONTARIO CANADA

THESE DRAWINGS AND SPECIFICATIONS ARE THE PROPERTY OF EDAC INC.,AND SHALL NOT BE REPRODUCED, OR COPIED OR USED AS THE BASIS FOR THE MANUFACTURE OR SALE OF APPARATUS WITHOUT WRITTEN PERMISSION.