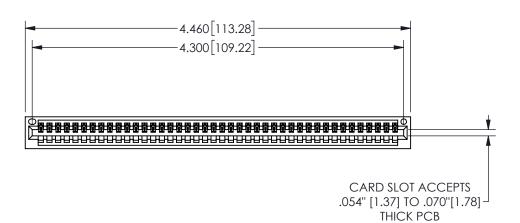

THIS IS A C.A.D. GENERATED DRAWING DO NOT MAKE MANUAL REVISIONS TO MASTER.

ISSUE NUMBER

ORIGINAL

1

<u>Contact Dimensions:</u> 544-Wire Wrap .050x.025(1.27x0.64) - Tail LG=.750(19.05)

.100 (2.54) Contact Spacing x .200 (5.08) Row Spacing

## 345/395 SERIES CARD EDGE CONNECTOR PART NUMBER: 345-042-544-101

YOUR CONNECTION TO QUALITY & SERVICE

**EDAC INC** TORONTO, ONTARIO CANADA

THESE DRAWINGS AND SPECIFICATIONS ARE THE PROPERTY OF EDAC INC.,AND SHALL NOT BE REPRODUCED, OR COPIED OR USED AS THE BASIS FOR THE MANUFACTURE OR SALE OF APPARATUS WITHOUT WRITTEN PERMISSION.