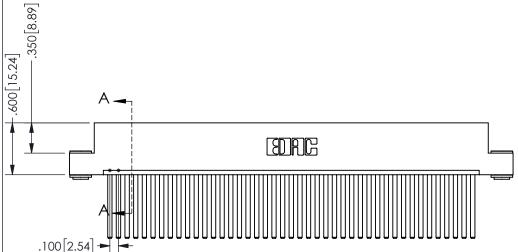

THIS IS A C.A.D. GENERATED DRAWING DO NOT MAKE MANUAL REVISIONS TO MASTER.

ORIGINAL

<u>Contact Dimensions:</u> 544-Wire Wrap .050x.025(1.27x0.64) - Tail LG=.750(19.05)

.100 (2.54) Contact Spacing x .200 (5.08) Row Spacing

345/395 SERIES CARD EDGE CONNECTOR PART NUMBER: 345-043-544-103

**EDAC INC** TORONTO, ONTARIO CANADA

THESE DRAWINGS AND SPECIFICATIONS ARE THE PROPERTY OF EDAC INC.,AND SHALL NOT BE REPRODUCED, OR COPIED OR USED AS THE BASIS FOR THE MANUFACTURE OR SALE OF APPARATUS WITHOUT WRITTEN PERMISSION.