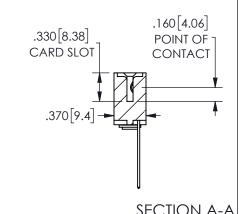

ISSUE NUMBER ORIGINAL

1

**Contact Code 558** 

Contact Code 559

Contact Code 560

INSULATOR MATERIAL: THERMOPLASTIC POLYESTER, UL 94V-0 DAP MATERIAL AVAILABLE UPON REQUEST

CONTACT MATERIAL; COPPER ALLOY

CONTACT PLATING: GOLD ON THE MATING AREA, TIN PLATING ON THE CONTACT TAILS, NICKEL UNDERPLATE

## 345/395 SERIES CARD EDGE CONNECTOR CONTACT CODE 555,556,558,559,560 DIMENSIONS

YOUR CONNECTION TO QUALITY & SERVICE

**EDAC INC** TORONTO, ONTARIO CANADA

THESE DRAWINGS AND SPECIFICATIONS ARE THE PROPERTY OF EDAC INC.,AND SHALL NOT BE REPRODUCED, OR COPIED OR USED AS THE BASIS FOR THE MANUFACTURE OR SALE OF APPARATUS WITHOUT WRITTEN PERMISSION.