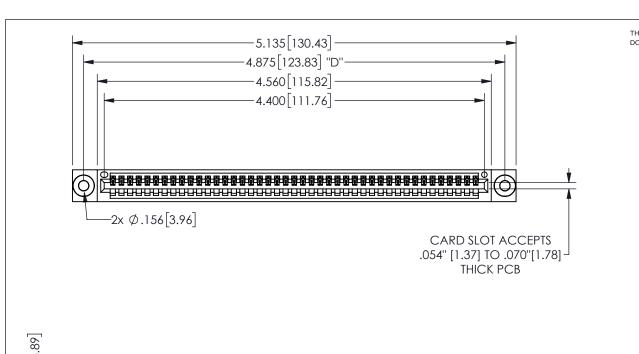

THIS IS A C.A.D. GENERATED DRAWING DO NOT MAKE MANUAL REVISIONS TO MASTER.

ORIGINAL

<u>Contact Dimensions:</u> 544-Wire Wrap .050x.025(1.27x0.64) - Tail LG=.750(19.05)

.100 (2.54) Contact Spacing x .200 (5.08) Row Spacing

345/395 SERIES CARD EDGE CONNECTOR PART NUMBER: 345-043-544-103

**EDAC INC** TORONTO, ONTARIO CANADA

THESE DRAWINGS AND SPECIFICATIONS ARE THE PROPERTY OF EDAC INC.,AND SHALL NOT BE REPRODUCED, OR COPIED OR USED AS THE BASIS FOR THE MANUFACTURE OR SALE OF APPARATUS WITHOUT WRITTEN PERMISSION.