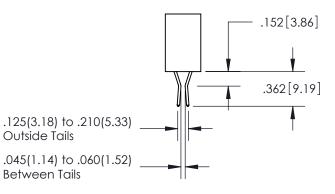

WITHOUT WRITTEN PERMISSION.

ISSUE NUMBER ORIGINAL

1

**Contact Code 558** 

**Contact Code 559** 

Contact Code 560

- INSULATOR MATERIAL: THERMOPLASTIC POLYESTER, UL 94V-0
- DAP MATERIAL AVAILABLE UPON REQUEST
- CONTACT MATERIAL; COPPER ALLOY

## 345/395 SERIES CARD EDGE CONNECTOR CONTACT CODE 555,556,558,559,560 DIMENSIONS

YOUR CONNECTION TO QUALITY & SERVICE

**EDAC INC** TORONTO, ONTARIO CANADA

THESE DRAWINGS AND SPECIFICATIONS ARE THE PROPERTY OF EDAC INC.,AND SHALL NOT BE REPRODUCED, OR COPIED OR USED AS THE BASIS FOR THE MANUFACTURE OR SALE OF APPARATUS WITHOUT WRITTEN PERMISSION.