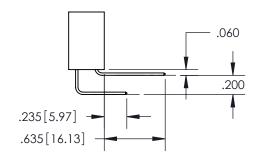

WITHOUT WRITTEN PERMISSION.

ISSUE NUMBER ORIGINAL

1

**Contact Code 558** 

**Contact Code 559** 

Contact Code 560

- INSULATOR MATERIAL: THERMOPLASTIC POLYESTER, UL 94V-0
- DAP MATERIAL AVAILABLE UPON REQUEST
- CONTACT MATERIAL; COPPER ALLOY

## 345/395 SERIES CARD EDGE CONNECTOR CONTACT CODE 555,556,558,559,560 DIMENSIONS

YOUR CONNECTION TO QUALITY & SERVICE

**EDAC INC** TORONTO, ONTARIO CANADA

THESE DRAWINGS AND SPECIFICATIONS ARE THE PROPERTY OF EDAC INC.,AND SHALL NOT BE REPRODUCED, OR COPIED OR USED AS THE BASIS FOR THE MANUFACTURE OR SALE OF APPARATUS WITHOUT WRITTEN PERMISSION.