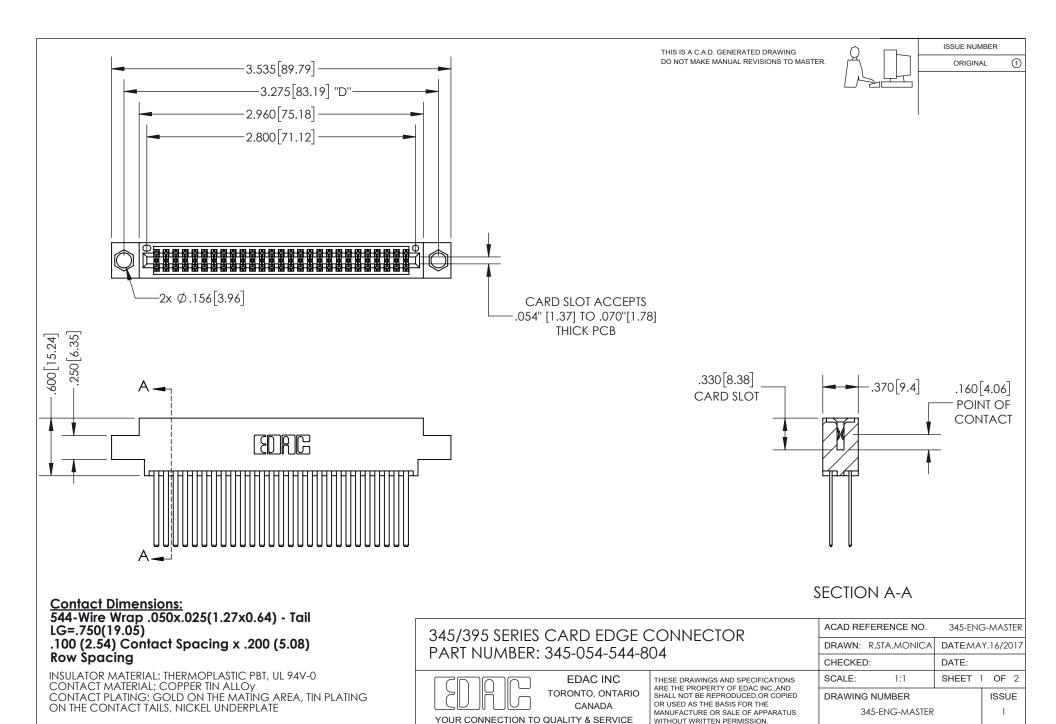

## 345/395 SERIES CARD EDGE CONNECTOR CONTACT CODE 555,556,558,559,560 DIMENSIONS

YOUR CONNECTION TO QUALITY & SERVICE

**EDAC INC** TORONTO, ONTARIO CANADA

THESE DRAWINGS AND SPECIFICATIONS ARE THE PROPERTY OF EDAC INC.,AND SHALL NOT BE REPRODUCED, OR COPIED OR USED AS THE BASIS FOR THE MANUFACTURE OR SALE OF APPARATUS WITHOUT WRITTEN PERMISSION.