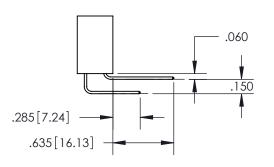

WITHOUT WRITTEN PERMISSION.

ISSUE NUMBER ORIGINAL

1

**Contact Code 558** 

**Contact Code 559** 

Contact Code 560

- INSULATOR MATERIAL: THERMOPLASTIC POLYESTER, UL 94V-0
- DAP MATERIAL AVAILABLE UPON REQUEST
- CONTACT MATERIAL; COPPER ALLOY

## 345/395 SERIES CARD EDGE CONNECTOR CONTACT CODE 555,556,558,559,560 DIMENSIONS

YOUR CONNECTION TO QUALITY & SERVICE

**EDAC INC** TORONTO, ONTARIO CANADA

THESE DRAWINGS AND SPECIFICATIONS ARE THE PROPERTY OF EDAC INC.,AND SHALL NOT BE REPRODUCED, OR COPIED OR USED AS THE BASIS FOR THE MANUFACTURE OR SALE OF APPARATUS WITHOUT WRITTEN PERMISSION.