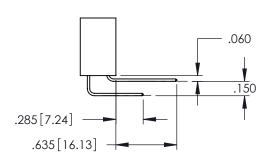

345-ENG-MASTER

**Contact Code 558** 

Contact Code 559

Contact Code 560

INSULATOR MATERIAL: THERMOPLASTIC POLYESTER, UL 94V-0

DAP MATERIAL AVAILABLE UPON REQUEST

CONTACT MATERIAL; COPPER ALLOY

CONTACT PLATING: GOLD ON THE MATING AREA, TIN PLATING ON THE CONTACT TAILS, NICKEL UNDERPLATE

345/395 SERIES CARD EDGE CONNECTOR CONTACT CODE 555,556,558,559,560 DIMENSIONS

YOUR CONNECTION TO QUALITY & SERVICE

ACAD REFERENCE NO. 345-ENG-MASTER DATE:MAY.16/2017 DRAWN: R.STA.MONICA 1:1 SHEET 2 OF 2 345-ENG-MASTER