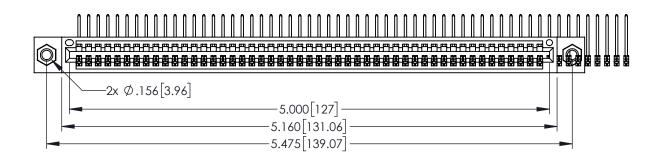

1

330[8.38] CARD SLOT **SECTION A-A** 

345/395 SERIES CARD EDGE CONNECTOR PART NUMBER: 345-058-558-107

INSULATOR MATERIAL: THERMOPLASTIC PBT BLACK, UL 94V-0 CONTACT MATERIAL; COPPER TIN ALLOY CONTACT PLATING: GOLD ON THE MATING AREA, TIN PLATING ON THE CONTACT TAILS, NICKEL UNDERPLATE

YOUR CONNECTION TO QUALITY & SERVICE

| ACAD REFERENCE NO. 345-ENG-MASTER |                  |
|-----------------------------------|------------------|
| DRAWN: R.STA.MONICA               | DATE:MAY.16/2017 |
| CHECKED:                          | DATE:            |
| SCALE: 1:1                        | SHEET 1 OF 2     |
| DRAWING NUMBER                    | ISSUE            |