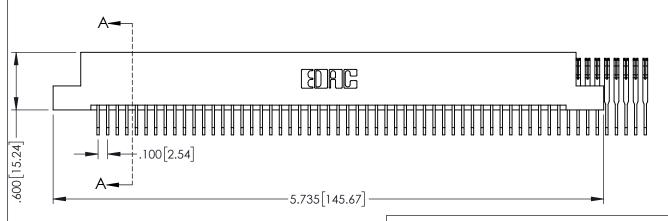

345-ENG-MASTER

**Contact Code 558** 

Contact Code 559

Contact Code 560

INSULATOR MATERIAL: THERMOPLASTIC POLYESTER, UL 94V-0

DAP MATERIAL AVAILABLE UPON REQUEST

CONTACT MATERIAL; COPPER ALLOY

CONTACT PLATING: GOLD ON THE MATING AREA, TIN PLATING ON THE CONTACT TAILS, NICKEL UNDERPLATE

345/395 SERIES CARD EDGE CONNECTOR CONTACT CODE 555,556,558,559,560 DIMENSIONS

YOUR CONNECTION TO QUALITY & SERVICE

ACAD REFERENCE NO. 345-ENG-MASTER DATE:MAY.16/2017 DRAWN: R.STA.MONICA 1:1 SHEET 2 OF 2 345-ENG-MASTER