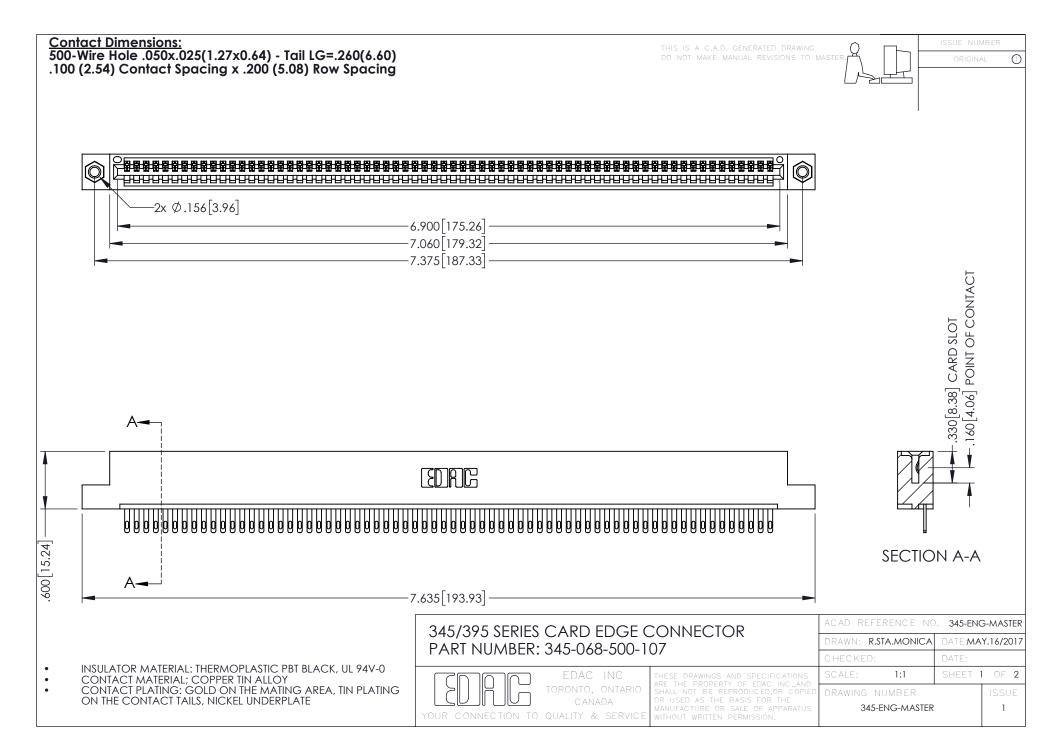

345/395 SERIES CARD EDGE CONNECTOR CONTACT CODE 555,556,558,559,560 DIMENSIONS

YOUR CONNECTION TO QUALITY & SERVICE

|      | ACAD REFERENCE NO. 345-ENG-MASTER |                  |
|------|-----------------------------------|------------------|
| S    | DRAWN: R.STA.MONICA               | DATE:MAY.16/2017 |
|      | CHECKED:                          | DATE:            |
| J ** | SCALE: 1:1                        | SHEET 2 OF 2     |
| ED   | DRAWING NUMBER                    | ISSUE            |

345-ENG-MASTER