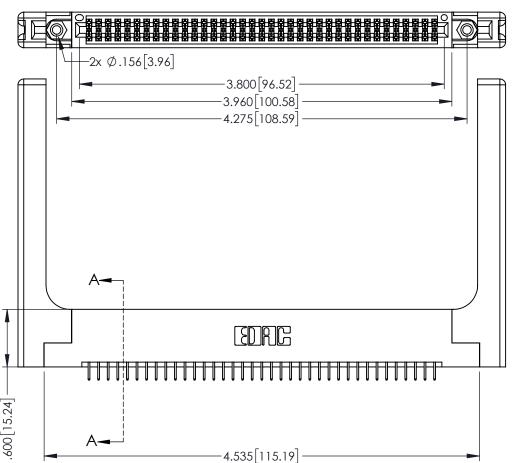

YOUR CONNECTION TO QUALITY & SERVICE

| ACAD REFERENCE NO. 345-ENG-MASIER |                 |           |  |
|-----------------------------------|-----------------|-----------|--|
| DRAWN: R.STA.MONICA               | DATE: <b>MA</b> | Y.16/2017 |  |
| CHECKED:                          | DATE:           |           |  |
| SCALE: 1:1                        | SHEET 1         | OF 2      |  |
| DRAWING NUMBER                    |                 | ISSUE     |  |
| 345-ENG-MASTER                    |                 | 1         |  |

**SECTION A-A** 

345-ENG-MASTER

CONTACT PLATING: GOLD ON THE MATING AREA, TIN PLATING ON THE CONTACT TAILS, NICKEL UNDERPLATE

CONTACT MATERIAL; COPPER TIN ALLOY

INSULATOR MATERIAL: THERMOPLASTIC PBT BLACK, UL 94V-0