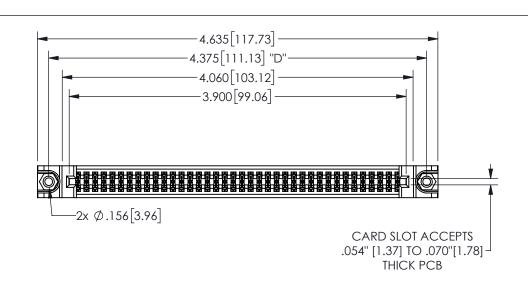

## 345/395 SERIES CARD EDGE CONNECTOR PART NUMBER: 345-076-541-588

<u>Contact Dimensions:</u>
541-Wire Wrap .025 Sq.(0.64 Sq.) - Tail LG=.750(19.05)
.100 (2.54) Contact Spacing x .200 (5.08) Row Spacing

## 345/395 SERIES CARD EDGE CONNECTOR CONTACT CODE 555,556,558,559,560 DIMENSIONS

YOUR CONNECTION TO QUALITY & SERVICE

**EDAC INC** TORONTO, ONTARIO CANADA

THESE DRAWINGS AND SPECIFICATIONS ARE THE PROPERTY OF EDAC INC.,AND SHALL NOT BE REPRODUCED, OR COPIED OR USED AS THE BASIS FOR THE MANUFACTURE OR SALE OF APPARATUS WITHOUT WRITTEN PERMISSION.