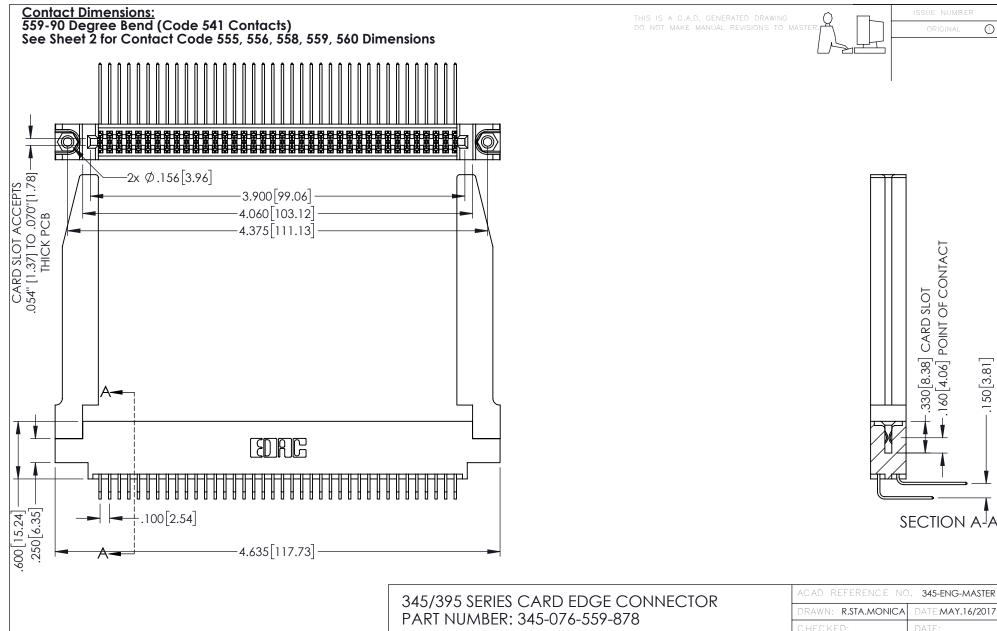

345/395 SERIES CARD EDGE CONNECTOR CONTACT CODE 555,556,558,559,560 DIMENSIONS

YOUR CONNECTION TO QUALITY & SERVICE

ACAD REFERENCE NO. 345-ENG-MASTER DATE:MAY.16/2017 DRAWN: R.STA.MONICA 1:1 SHEET 2 OF 2 345-ENG-MASTER