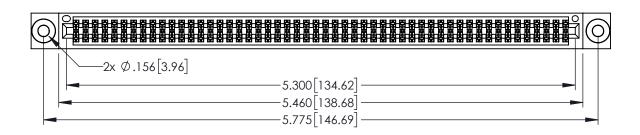

<u>Contact Dimensions:</u>
520-P.C. Tail .030x.018(0.76x0.46) - Tail LG=.175(4.45)
.100 (2.54) Contact Spacing x .200 (5.08) Row Spacing

1

.330[8.38] CARD SLOT 160[4.06] POINT OF CONTACT .175 4.45 **SECTION A-A** 

- INSULATOR MATERIAL: THERMOPLASTIC PBT BLACK, UL 94V-0
- CONTACT MATERIAL; COPPER TIN ALLOY CONTACT PLATING: GOLD ON THE MATING AREA, TIN PLATING ON THE CONTACT TAILS, NICKEL UNDERPLATE

| 345/395 SERIES CARD EDGE CONNECTOR |
|------------------------------------|
| PART NUMBER: 345-104-520-803       |