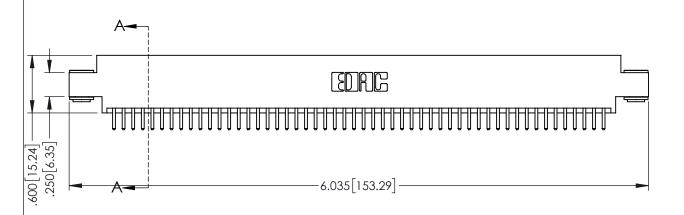

<u>Contact Dimensions:</u>
520-P.C. Tail .030x.018(0.76x0.46) - Tail LG=.175(4.45)
.100 (2.54) Contact Spacing x .200 (5.08) Row Spacing

1

.330[8.38] CARD SLOT 160[4.06] POINT OF CONTACT .175 4.45 **SECTION A-A** 

- INSULATOR MATERIAL: THERMOPLASTIC PBT BLACK, UL 94V-0
- CONTACT MATERIAL; COPPER TIN ALLOY CONTACT PLATING: GOLD ON THE MATING AREA, TIN PLATING ON THE CONTACT TAILS, NICKEL UNDERPLATE

| 345/395 SERIES CARD EDGE CONNECTOR |
|------------------------------------|
| PART NUMBER: 345-104-520-803       |