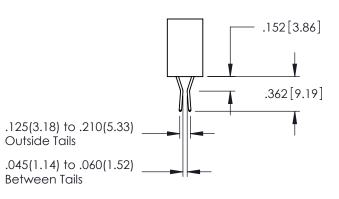

<u>Contact Dimensions:</u>
520-P.C. Tail .030x.018(0.76x0.46) - Tail LG=.175(4.45)
.100 (2.54) Contact Spacing x .200 (5.08) Row Spacing

1

.330[8.38] CARD SLOT 160[4.06] POINT OF CONTACT .175 4.45 **SECTION A-A** 