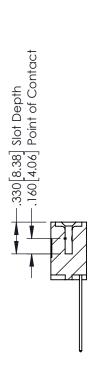

| SECTION A-A        |                  |
|--------------------|------------------|
| ACAD REFERENCE NO. | 346-ENG-MASTER   |
| DRAWN: J.LEE       | DATE: APR. 22/09 |
| CHECKED:           | DATE:            |
| SCALE: 1:1         | SHEET 1 OF 2     |
| DRAWING NUMBER     | ISSUE            |