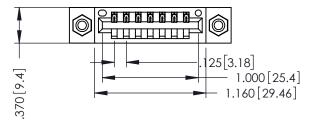

346/396 SERIES CARD EDGE CONNECTOR PART NUMBER: 346-007-541-608

YOUR CONNECTION TO QUALITY & SERVICE

**EDAC INC** TORONTO, ONTARIO CANADA

THESE DRAWINGS AND SPECIFICATIONS ARE THE PROPERTY OF EDAC INC.,AND SHALL NOT BE REPRODUCED,OR COPIED OR USED AS THE BASIS FOR THE MANUFACTURE OR SALE OF APPARATUS WITHOUT WRITTEN PERMISSION.

THIS IS A C.A.D. GENERATED DRAWING DO NOT MAKE MANUAL REVISIONS TO MASTER.

ISSUE NUMBER

ORIGINAL

1

INSULATOR MATERIAL: THERMOPLASTIC POLYESTER, UL 94V-0 CONTACT MATERIAL; COPPER, NICKEL, TIN ALLOY CA-725 CONTACT PLATING: GODON THE MATING AREA, TIN-LEAD ON THE CONTACT TAILS, NICKEL UNDERPLATE