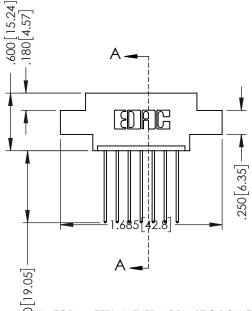

## 346/396 SERIES CARD EDGE CONNECTOR CONTACT CODE 555,556,558,559,560 DIMENSIONS

YOUR CONNECTION TO QUALITY & SERVICE

**EDAC INC** TORONTO, ONTARIO CANADA

THESE DRAWINGS AND SPECIFICATIONS ARE THE PROPERTY OF EDAC INC.,AND SHALL NOT BE REPRODUCED, OR COPIED OR USED AS THE BASIS FOR THE MANUFACTURE OR SALE OF APPARATUS WITHOUT WRITTEN PERMISSION.

## **Contact Code 555**

## **Contact Code 556**

INSULATOR MATERIAL: THERMOPLASTIC POLYESTER, UL 94V-0 CONTACT MATERIAL; COPPER, NICKEL, TIN ALLOY CA-725 CONTACT PLATING: GOLD ON THE MATING AREA, TIN-LEAD

ON THE CONTACT TAILS, NICKEL UNDERPLATE