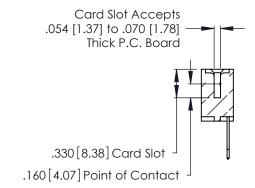

THIS IS A C.A.D. GENERATED DRAWING DO NOT MAKE MANUAL REVISIONS TO MASTER.

ISSUE NUMBER

ORIGINAL

1

**Contact Code 555** 

Contact Code 556

**Contact Code 558** 

**Contact Code 559** 

Contact Code 560

INSULATOR MATERIAL: THERMOPLASTIC POLYESTER, UL 94V-0 CONTACT MATERIAL; COPPER, NICKEL, TIN ALLOY CA-725 CONTACT PLATING: GOLD ON THE MATING AREA, TIN-LEAD

ON THE CONTACT TAILS, NICKEL UNDERPLATE

346/396 SERIES CARD EDGE CONNECTOR CONTACT CODE 555,556,558,559,560 DIMENSIONS

YOUR CONNECTION TO QUALITY & SERVICE

**EDAC INC** TORONTO, ONTARIO CANADA

THESE DRAWINGS AND SPECIFICATIONS ARE THE PROPERTY OF EDAC INC.,AND SHALL NOT BE REPRODUCED, OR COPIED OR USED AS THE BASIS FOR THE MANUFACTURE OR SALE OF APPARATUS WITHOUT WRITTEN PERMISSION.