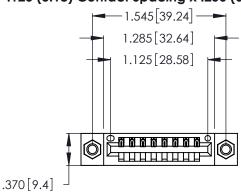

Contact Dimensions: 522-P.C. Tail .025 Sq. (0.64 Sq.) - Tail LG. =.440 (11.18) .125 (3.18) Contact Spacing x .250 (6.35) Row Spacing

- INSULATOR MATERIAL: THERMOPLASTIC POLYESTER, UL 94V-0 CONTACT MATERIAL; COPPER, NICKEL, TIN\_ALLOY CA-725
- CONTACT PLATING: GOLD ON THE MATING AREA, TIN-LEAD ON THE CONTACT TAILS, NICKEL UNDERPLATE

THIS IS A C.A.D. GENERATED DRAWING DO NOT MAKE MANUAL REVISIONS TO MASTER.

1

346/396 SERIES CARD EDGE CONNECTOR PART NUMBER: 346-008-522-607

**EDAC INC** TORONTO, ONTARIO CANADA

THESE DRAWINGS AND SPECIFICATIONS ARE THE PROPERTY OF EDAC INC., AND SHALL NOT BE REPRODUCED, OR COPIED OR USED AS THE BASIS FOR THE MANUFACTURE OR SALE OF APPARATUS WITHOUT WRITTEN PERMISSION.