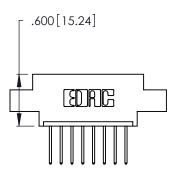

THIS IS A C.A.D. GENERATED DRAWING DO NOT MAKE MANUAL REVISIONS TO MASTER.

1

346/396 SERIES CARD EDGE CONNECTOR PART NUMBER: 346-008-522-607

**EDAC INC** TORONTO, ONTARIO CANADA

THESE DRAWINGS AND SPECIFICATIONS ARE THE PROPERTY OF EDAC INC., AND SHALL NOT BE REPRODUCED, OR COPIED OR USED AS THE BASIS FOR THE MANUFACTURE OR SALE OF APPARATUS WITHOUT WRITTEN PERMISSION.