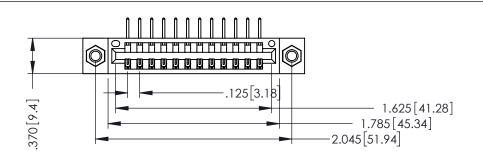

1

346/396 SERIES CARD EDGE CONNECTOR PART NUMBER: 346-012-558-607

YOUR CONNECTION TO QUALITY & SERVICE

.250[6.35]

1:1 SHEET 1 OF 2 346-ENG-MASTER

ACAD REFERENCE NO. 346-ENG-MASTER

DATE: APR. 22/09

J.LEE

INSULATOR MATERIAL: THERMOPLASTIC POLYESTER, UL 94V-0 CONTACT MATERIAL; COPPER, NICKEL, TIN ALLOY CA-725 CONTACT PLATING: GOLD ON THE MATING AREA, TIN-LEAD ON THE CONTACT TAILS, NICKEL UNDERPLATE

-2.\$10[58.67]