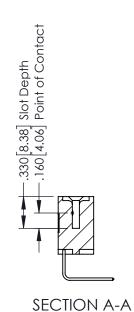

.600 [15.24] .180 [4.57]

**Contact Code 555** 

**Contact Code 556** 

INSULATOR MATERIAL: THERMOPLASTIC POLYESTER, UL 94V-0 CONTACT MATERIAL; COPPER, NICKEL, TIN ALLOY CA-725

CONTACT PLATING: GOLD ON THE MATING AREA, TIN-LEAD ON THE CONTACT TAILS, NICKEL UNDERPLATE