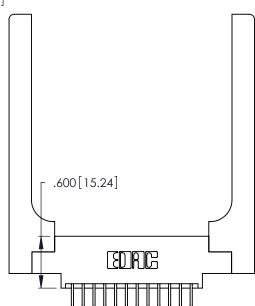

.330 [8.38] Card Slot .160 [4.07] Point of Contact ISSUE NUMBER

ORIGINAL

1

THIS IS A C.A.D. GENERATED DRAWING DO NOT MAKE MANUAL REVISIONS TO MASTER.

ISSUE NUMBER

ORIGINAL

1

**Contact Code 555** 

Contact Code 556

**Contact Code 558** 

**Contact Code 559** 

**Contact Code 560** 

INSULATOR MATERIAL: THERMOPLASTIC POLYESTER, UL 94V-0 CONTACT MATERIAL; COPPER, NICKEL, TIN ALLOY CA-725 CONTACT PLATING: GOLD ON THE MATING AREA, TIN-LEAD

ON THE CONTACT TAILS, NICKEL UNDERPLATE

346/396 SERIES CARD EDGE CONNECTOR CONTACT CODE 555,556,558,559,560 DIMENSIONS

YOUR CONNECTION TO QUALITY & SERVICE

**EDAC INC** TORONTO, ONTARIO CANADA

THESE DRAWINGS AND SPECIFICATIONS ARE THE PROPERTY OF EDAC INC.,AND SHALL NOT BE REPRODUCED, OR COPIED OR USED AS THE BASIS FOR THE MANUFACTURE OR SALE OF APPARATUS WITHOUT WRITTEN PERMISSION.