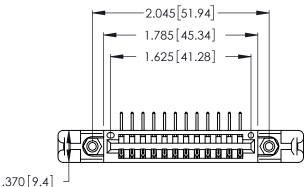

Contact Dimensions:
558-90 Degree Bend (Code 541 Contacts)
See Sheet 2 for Contact Code 555, 556, 558, 559, 560 Dimensions

Card Slot Accepts .054 [1.37] to .070 [1.78] Thick P.C. Board

THIS IS A C.A.D. GENERATED DRAWING DO NOT MAKE MANUAL REVISIONS TO MASTER.

- INSULATOR MATERIAL: THERMOPLASTIC POLYESTER, UL 94V-0 CONTACT MATERIAL; COPPER, NICKEL, TIN\_ALLOY CA-725
- CONTACT PLATING: GOLD ON THE MATING AREA, TIN-LEAD ON THE CONTACT TAILS, NICKEL UNDERPLATE

346/396 SERIES CARD EDGE CONNECTOR PART NUMBER: 346-012-558-658

YOUR CONNECTION TO QUALITY & SERVICE

**EDAC INC** TORONTO, ONTARIO CANADA

THESE DRAWINGS AND SPECIFICATIONS ARE THE PROPERTY OF EDAC INC.,AND SHALL NOT BE REPRODUCED, OR COPIED OR USED AS THE BASIS FOR THE MANUFACTURE OR SALE OF APPARATUS WITHOUT WRITTEN PERMISSION.