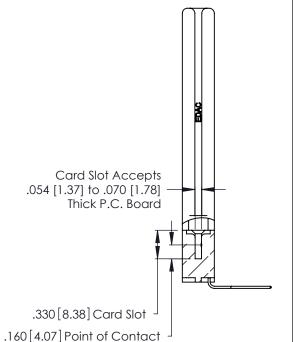

Contact Dimensions:
559-90 Degree Bend (Code 541 Contacts)
See Sheet 2 for Contact Code 555, 556, 558, 559, 560 Dimensions

346/396 SERIES CARD EDGE CONNECTOR PART NUMBER: 346-012-559-658

YOUR CONNECTION TO QUALITY & SERVICE