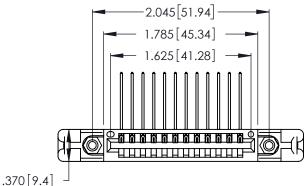

Contact Dimensions:
559-90 Degree Bend (Code 541 Contacts)
See Sheet 2 for Contact Code 555, 556, 558, 559, 560 Dimensions

346/396 SERIES CARD EDGE CONNECTOR PART NUMBER: 346-012-559-658

YOUR CONNECTION TO QUALITY & SERVICE