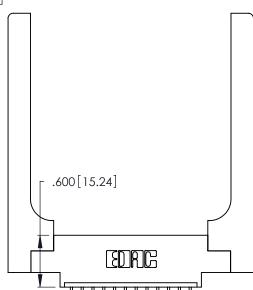

Contact Dimensions:
559-90 Degree Bend (Code 541 Contacts)
See Sheet 2 for Contact Code 555, 556, 558, 559, 560 Dimensions

346/396 SERIES CARD EDGE CONNECTOR PART NUMBER: 346-012-559-658

YOUR CONNECTION TO QUALITY & SERVICE