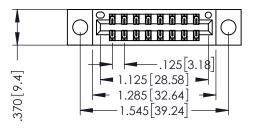

346/396 SERIES CARD EDGE CONNECTOR PART NUMBER: 346-016-560-804

YOUR CONNECTION TO QUALITY & SERVICE

**EDAC INC** TORONTO, ONTARIO CANADA

THESE DRAWINGS AND SPECIFICATIONS ARE THE PROPERTY OF EDAC INC., AND SHALL NOT BE REPRODUCED,OR COPIED OR USED AS THE BASIS FOR THE MANUFACTURE OR SALE OF APPARATUS WITHOUT WRITTEN PERMISSION.

THIS IS A C.A.D. GENERATED DRAWING DO NOT MAKE MANUAL REVISIONS TO MASTER.

ISSUE NUMBER

ORIGINAL

1

INSULATOR MATERIAL: THERMOPLASTIC POLYESTER, UL 94V-0 CONTACT MATERIAL; COPPER, NICKEL, TIN ALLOY CA-725 CONTACT PLATING: GOLD ON THE MATING AREA, TIN-LEAD ON THE CONTACT TAILS, NICKEL UNDERPLATE