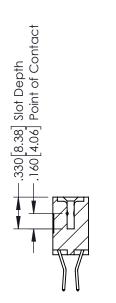

ON THE MATING AREA, TIN-LEAD ON THE CONTACT TAILS, NICKEL UNDERPLATE

346/396 SERIES CARD EDGE CONNECTOR PART NUMBER: 346-016-560-804

YOUR CONNECTION TO QUALITY & SERVICE

**EDAC INC** TORONTO, ONTARIO CANADA

THESE DRAWINGS AND SPECIFICATIONS ARE THE PROPERTY OF EDAC INC., AND SHALL NOT BE REPRODUCED,OR COPIED OR USED AS THE BASIS FOR THE MANUFACTURE OR SALE OF APPARATUS WITHOUT WRITTEN PERMISSION.

|  | ACAD REFERENCE NO. |       | 346-ENG-MASTER |           |
|--|--------------------|-------|----------------|-----------|
|  | DRAWN:             | J.LEE | DATE: AF       | PR. 22/09 |
|  | CHECKED:           |       | DATE:          |           |
|  | SCALE:             | 1:1   | SHEET          | OF 2      |
|  | DRAWING NUMBER     |       |                | ISSUE     |

346-ENG-MASTER



**SECTION A-A** 



ISSUE NUMBER ORIGINAL 1



## **Contact Code 555**

## **Contact Code 556**



INSULATOR MATERIAL: THERMOPLASTIC POLYESTER, UL 94V-0 CONTACT MATERIAL; COPPER, NICKEL, TIN ALLOY CA-725 CONTACT PLATING: GOLD ON THE MATING AREA, TIN-LEAD

ON THE CONTACT TAILS, NICKEL UNDERPLATE

## 346/396 SERIES CARD EDGE CONNECTOR CONTACT CODE 555,556,558,559,560 DIMENSIONS

YOUR CONNECTION TO QUALITY & SERVICE

**EDAC INC** TORONTO, ONTARIO CANADA

THESE DRAWINGS AND SPECIFICATIONS ARE THE PROPERTY OF EDAC INC.,AND SHALL NOT BE REPRODUCED, OR COPIED OR USED AS THE BASIS FOR THE MANUFACTURE OR SALE OF APPARATUS WITHOUT WRITTEN PERMISSION.

|   | ACAD REFERENCE NO. | 346-ENG-MASTER   |  |
|---|--------------------|------------------|--|
|   | DRAWN: J.LEE       | DATE: APR. 22/09 |  |
|