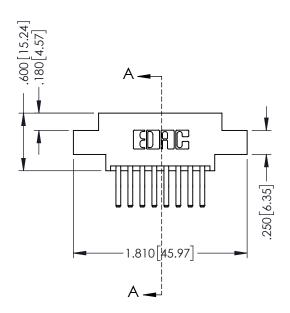

## 346/396 SERIES CARD EDGE CONNECTOR CONTACT CODE 555,556,558,559,560 DIMENSIONS

YOUR CONNECTION TO QUALITY & SERVICE

**EDAC INC** TORONTO, ONTARIO CANADA

THESE DRAWINGS AND SPECIFICATIONS ARE THE PROPERTY OF EDAC INC.,AND SHALL NOT BE REPRODUCED, OR COPIED OR USED AS THE BASIS FOR THE MANUFACTURE OR SALE OF APPARATUS WITHOUT WRITTEN PERMISSION.

## **Contact Code 555**

## **Contact Code 556**

INSULATOR MATERIAL: THERMOPLASTIC POLYESTER, UL 94V-0 CONTACT MATERIAL; COPPER, NICKEL, TIN ALLOY CA-725 CONTACT PLATING: GOLD ON THE MATING AREA, TIN-LEAD

ON THE CONTACT TAILS, NICKEL UNDERPLATE