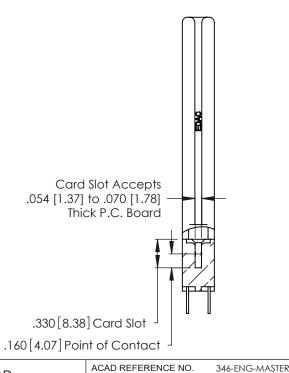

1

**Contact Code 555** 

Contact Code 556

**Contact Code 558** 

**Contact Code 559** 

**Contact Code 560** 

INSULATOR MATERIAL: THERMOPLASTIC POLYESTER, UL 94V-0 CONTACT MATERIAL; COPPER, NICKEL, TIN ALLOY CA-725 CONTACT PLATING: GOLD ON THE MATING AREA, TIN-LEAD

ON THE CONTACT TAILS, NICKEL UNDERPLATE

346/396 SERIES CARD EDGE CONNECTOR CONTACT CODE 555,556,558,559,560 DIMENSIONS

YOUR CONNECTION TO QUALITY & SERVICE

**EDAC INC** TORONTO, ONTARIO CANADA

THESE DRAWINGS AND SPECIFICATIONS ARE THE PROPERTY OF EDAC INC.,AND SHALL NOT BE REPRODUCED, OR COPIED OR USED AS THE BASIS FOR THE MANUFACTURE OR SALE OF APPARATUS WITHOUT WRITTEN PERMISSION.