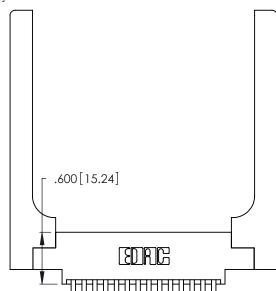

INSULATOR MATERIAL: THERMOPLASTIC POLYESTER, UL 94V-0 CONTACT MATERIAL; COPPER, NICKEL, TIN ALLOY CA-725 CONTACT PLATING: GOLD ON THE MATING AREA, TIN-LEAD ON THE CONTACT TAILS, NICKEL UNDERPLATE

THIS IS A C.A.D. GENERATED DRAWING DO NOT MAKE MANUAL REVISIONS TO MASTER.