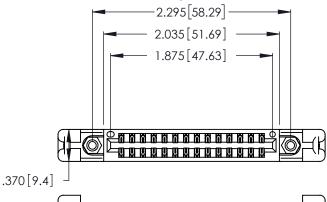

<u>Contact Dimensions:</u>
500-Wire Hole .050x.025 (1.27x0.64) - Tail LG. =.260 (6.60) .125 (3.18) Contact Spacing x .250 (6.35) Row Spacing

346/396 SERIES CARD EDGE CONNECTOR PART NUMBER: 346-028-500-858

INSULATOR MATERIAL: THERMOPLASTIC POLYESTER, UL 94V-0 CONTACT MATERIAL; COPPER, NICKEL, TIN ALLOY CA-725 CONTACT PLATING: GOLD ON THE MATING AREA, TIN-LEAD ON THE CONTACT TAILS, NICKEL UNDERPLATE

THIS IS A C.A.D. GENERATED DRAWING DO NOT MAKE MANUAL REVISIONS TO MASTER.