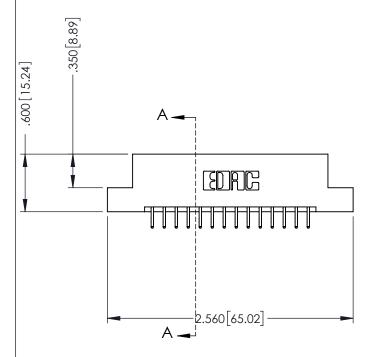

## **Contact Code 555**

## **Contact Code 556**

INSULATOR MATERIAL: THERMOPLASTIC POLYESTER, UL 94V-0 CONTACT MATERIAL; COPPER, NICKEL, TIN ALLOY CA-725 CONTACT PLATING: GOLD ON THE MATING AREA, TIN-LEAD

ON THE CONTACT TAILS, NICKEL UNDERPLATE

## 346/396 SERIES CARD EDGE CONNECTOR CONTACT CODE 555,556,558,559,560 DIMENSIONS

YOUR CONNECTION TO QUALITY & SERVICE

**EDAC INC** TORONTO, ONTARIO CANADA

THESE DRAWINGS AND SPECIFICATIONS ARE THE PROPERTY OF EDAC INC.,AND SHALL NOT BE REPRODUCED, OR COPIED OR USED AS THE BASIS FOR THE MANUFACTURE OR SALE OF APPARATUS WITHOUT WRITTEN PERMISSION.

|   | ACAD REFERENCE NO. | 346-ENG-MASTER   |
|---|--------------------|------------------|
|   | DRAWN: J.LEE       | DATE: APR. 22/09 |
| ) | CHECKED:           | DATE:            |
|   | SCALE: 1:1         | SHEET 2 OF 2     |
|   | DRAWING NUMBER     | ISSUE            |
|   | 346-ENG-MASTER     | 1                |