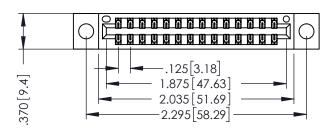

THIS IS A C.A.D. GENERATED DRAWING DO NOT MAKE MANUAL REVISIONS TO MASTER.

ISSUE NUMBER

ORIGINAL

1

INSULATOR MATERIAL: THERMOPLASTIC POLYESTER, UL 94V-0 CONTACT MATERIAL; COPPER, NICKEL, TIN ALLOY CA-725 CONTACT PLATING: GOLD ON THE MATING AREA, TIN-LEAD ON THE CONTACT TAILS, NICKEL UNDERPLATE

YOUR CONNECTION TO QUALITY & SERVICE

**EDAC INC** TORONTO, ONTARIO CANADA

346/396 SERIES CARD EDGE CONNECTOR

PART NUMBER: 346-028-556-204

THESE DRAWINGS AND SPECIFICATIONS ARE THE PROPERTY OF EDAC INC.,AND SHALL NOT BE REPRODUCED, OR COPIED OR USED AS THE BASIS FOR THE MANUFACTURE OR SALE OF APPARATUS WITHOUT WRITTEN PERMISSION.

| ACAD REFERENCE NO. | 346-ENG-MASTER   |
|--------------------|------------------|
| DRAWN: J.LEE       | DATE: APR. 22/09 |
| CHECKED:           | DATE:            |
| SCALE: 1:1         | SHEET 1 OF 2     |
| DRAWING NUMBER     | ISSUE            |